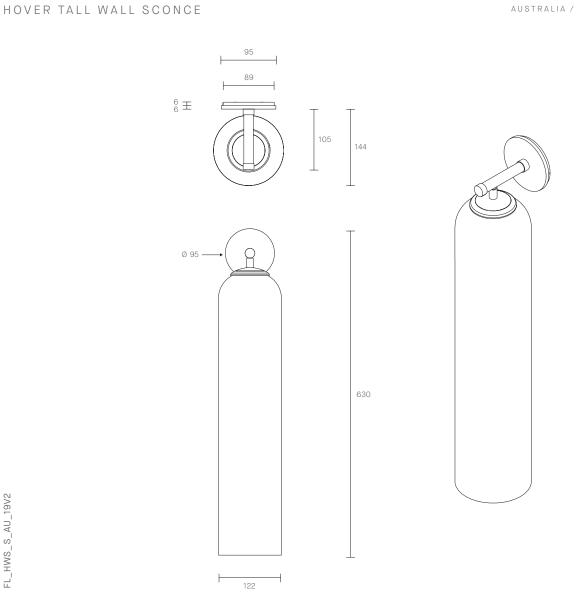

LEAD TIME

6 - 8 weeks

LIGHT SOURCE

12V 7.5W LED MR16 GU5.3

2700K warm white

550 lumens

Dimmable

Globe included

INSTALLATION

Supplied with external driver

WEIGHT

5kg

FITTING FINISHES

Brass

Mid Bronze

(shown)