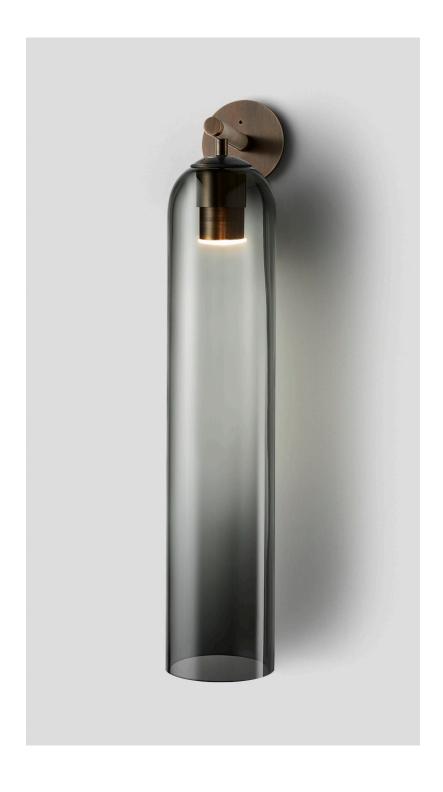

## ABOUT FLOAT

Float is a collection of refined lighting informed by glamorous design cues of a bygone era and defined by its soaring cylindrical form.

The collection continues Articolo's exploration of the richly storied nature of artisanship. Each mouth-blown piece is tirelessly perfected and uniquely individual. Born as an acclaimed Wall Sconce, today Float is also available as a Pendant and Table Lamp in multiple iterations.

INSTALLATION

Supplied with external driver

WEIGHT

5kg

FITTING FINISHES

Brass

Mid Bronze

(shown)

Smoke

(shown) Grey

Clear

CERTIFICATION

CE/AU

WARRANTY

3 years