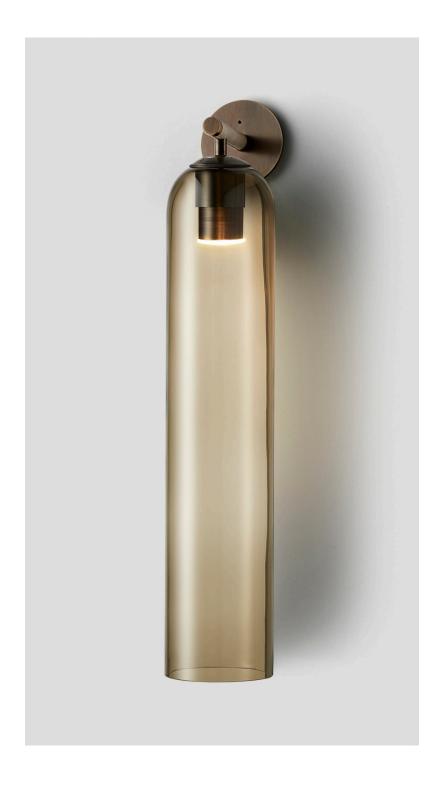

### ABOUT FLOAT

Float is a collection of refined lighting informed by glamorous design cues of a bygone era and defined by its soaring cylindrical form.

The collection continues Articolo's exploration of the richly storied nature of artisanship. Each mouth-blown piece is tirelessly perfected and uniquely individual. Born as an acclaimed Wall Sconce, today Float is also available as a Pendant and Table Lamp in multiple iterations.

### FITTING FINISHES

Brass

Mid Bronze

(shown)

Electroplate Black

Satin Nickel

#### SHADE COLOURS

Snow

Drunken Emerald

(shown) Smoke

Grey Clear