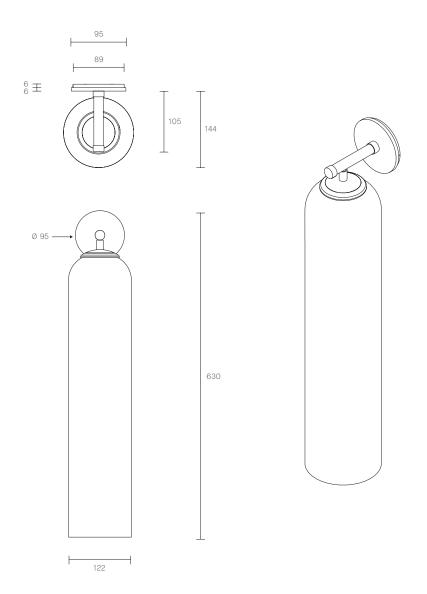

AUSTRALIA / INTERNATIONAL



### ABOUT FLOAT

Float is a collection of refined lighting informed by glamorous design cues of a bygone era and defined by its soaring cylindrical form.

The collection continues Articolo's exploration of the richly storied nature of artisanship. Each mouth-blown piece is tirelessly perfected and uniquely individual. Born as an acclaimed Wall Sconce, today Float is also available as a Pendant and Table Lamp in multiple iterations.

### LEAD TIME

6 - 8 weeks

## LIGHT SOURCE

12V 7.5W LED MR16 GU5.3

2700K warm white

550 lumens

Dimmable

Globe included

#### INSTALLATION

Supplied with external driver

WEIGHT

5kg

### FITTING FINISHES

Brass

Mid Bronze

(shown)

Electroplate Black

Satin Nickel

## ARM INLAY

Latte Leather (shown)

Navy Leather

#### SHADE COLOURS

Snow

Drunken Eme