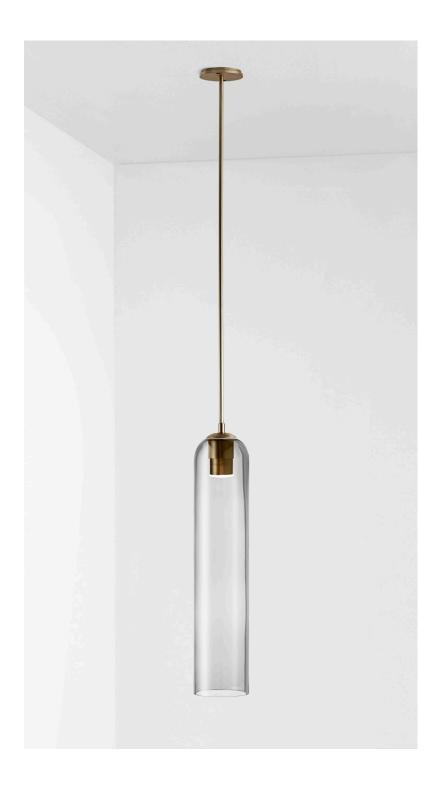

## ABOUT FLOAT

Float is a collection of refined lighting informed by glamorous design cues of a bygone era and defined by its soaring cylindrical form.

The collection continues Articolo's exploration of the richly storied nature of artisanship. Each mouth-blown piece is tirelessly perfected and uniquely individual. Born as an acclaimed Wall Sconce, today Float is also available as a Pendant and Table Lamp in multiple iterations.

## FITTING FINISHES

Brass (shown)
Mid Bronze
Articolo Black
Matte White
Electroplate Black
Satin Nickel

## SHADE COLOURS Snow

Drunken Emerald Smoke Grey Clear (shown)