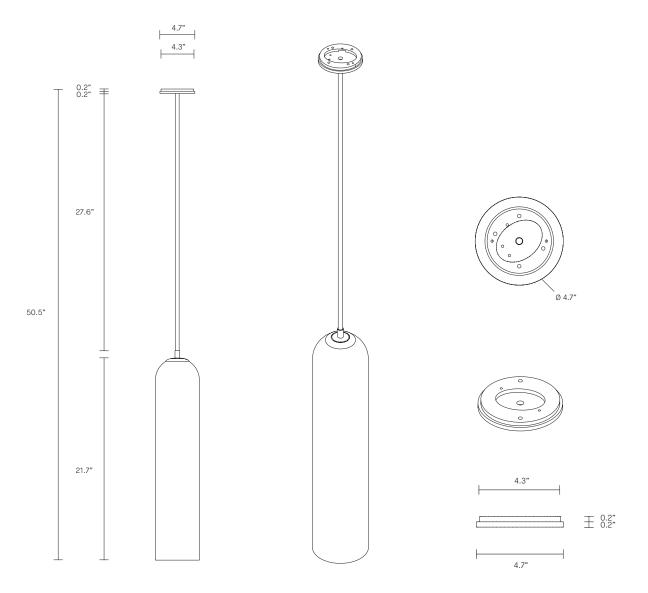

#### INSTALLATION

Supplied with mounting plate to fit 4.0/3.5 Jbox

# CUSTOMISATION

Variations to rod length can be specified at time of order placement