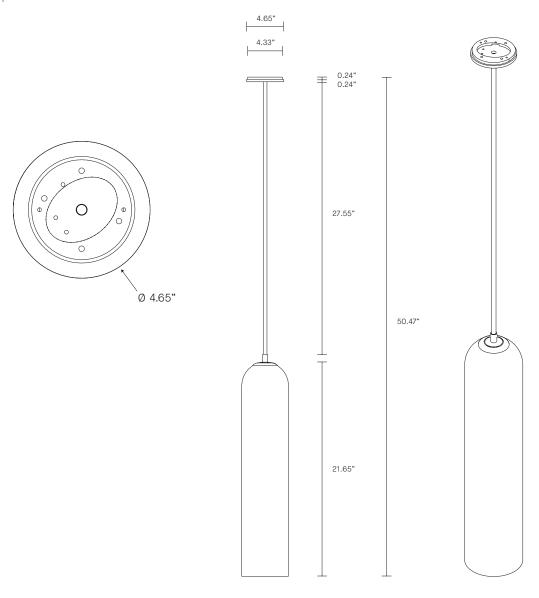

# INSTALLATION

Supplied with mounting plate to fit 4.0 ceiling box

### CUSTOMISATION

Variations to rod length can be specified at time of order placement

WEIGHT

9.5lb