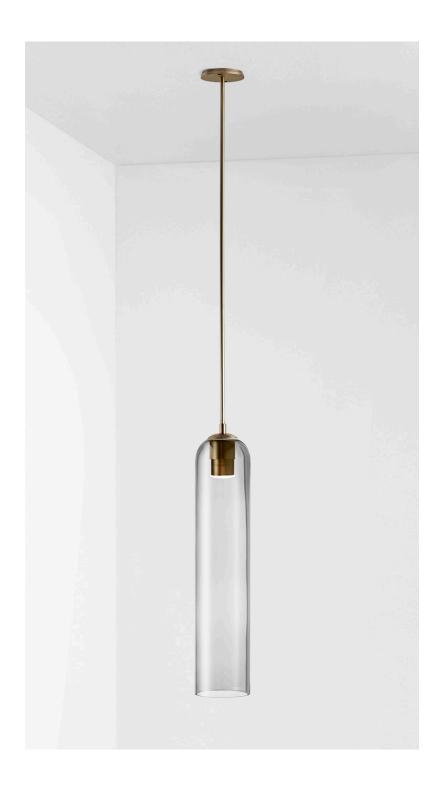

### ABOUT FLOAT

Float is a collection of refined lighting informed by glamorous design cues of a bygone era and defined by its soaring cylindrical form.

The collection continues Articolo's exploration of the richly storied nature of artisanship. Each mouth-blown piece is tirelessly perfected and uniquely individual. Born as an acclaimed Wall Sconce, today Float is also available as a Pendant and Table Lamp in multiple iterations.

## FITTING FINISHES

Brass (shown)

Mid Bronze Articolo Black Matte White Electroplate Black Satin Nickel

### SHADE COLOURS

Snow

Drunken Emerald

Smoke Grey

Clear (shown)

CERTIFICATION US/ETL/CA

WARRANTY

3 years