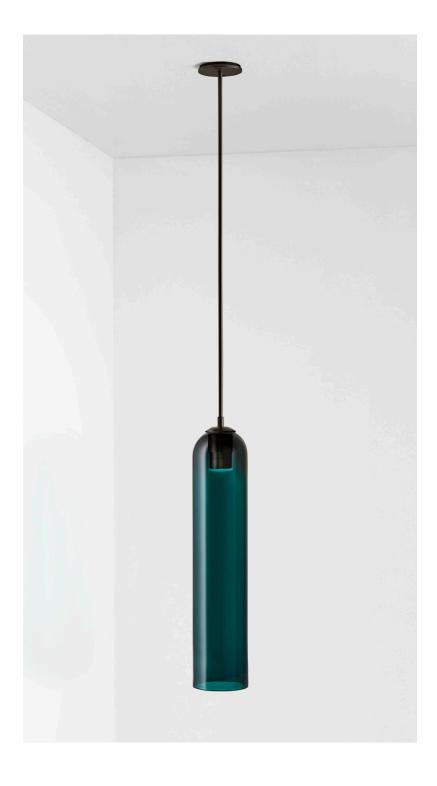

### ABOUT FLOAT

Float is a collection of refined lighting informed by glamorous design cues of a bygone era and defined by its soaring cylindrical form.

The collection continues Articolo's exploration of the richly storied nature of artisanship. Each mouth-blown piece is tirelessly perfected and uniquely individual. Born as an acclaimed Wall Sconce, today Float is also available as a Pendant and Table Lamp in multiple iterations.

## FITTING FINISHES

Brass

Mid Bronze (shown) Articolo Black

Matte White Electroplate Black Satin Nickel

#### SHADE COLOURS

Snow

Drunken Emerald (shown)

Smoke Grey Clear