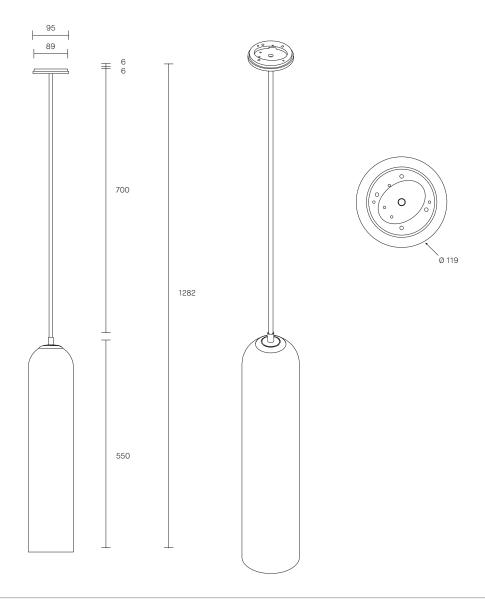

### CUSTOMISATION

Variations to rod length can be specified at time of order placement

# WEIGHT

5kg