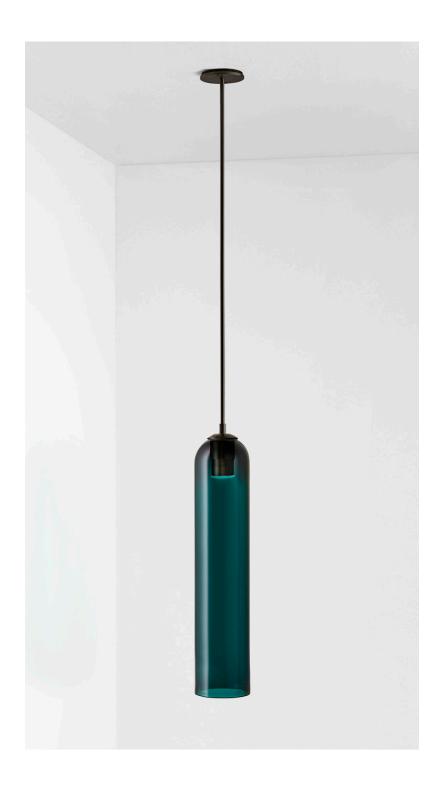

#### ABOUT FLOAT

Float is a collection of refined lighting informed by glamorous design cues of a bygone era and defined by its soaring cylindrical form.

The collection continues Articolo's exploration of the richly storied nature of artisanship. Each mouth-blown piece is tirelessly perfected and uniquely individual. Born as an acclaimed Wall Sconce, today Float is also available as a Pendant and Table Lamp in multiple iterations.

Drunken Emerald (shown)

(shown)

Smoke

Grey

Clear

CERTIFICATION US/ETL/CA

00/ 11/ 0/

WARRANTY