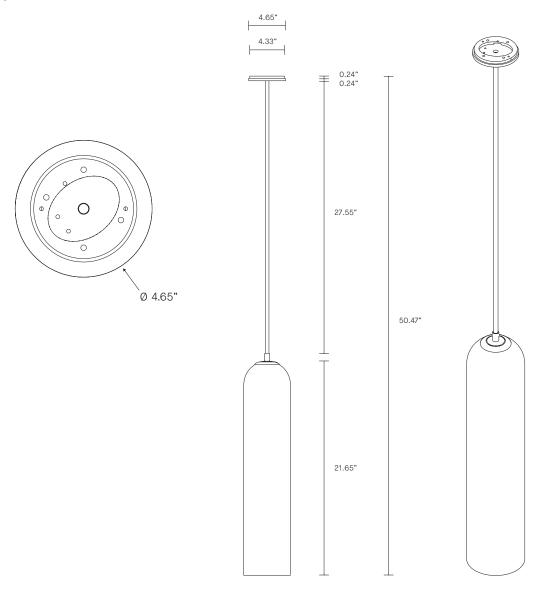

#### INSTALLATION

Supplied with mounting plate to fit 4.0 ceiling box

#### CUSTOMISATION

Variations to rod length can be specified at time of order placement

WEIGHT

9.5lb