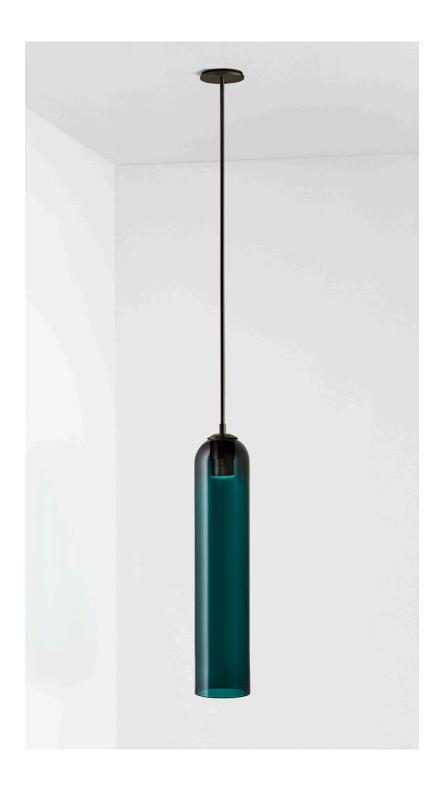

#### ABOUT FLOAT

Float is a collection of refined lighting informed by glamorous design cues of a bygone era and defined by its soaring cylindrical form.

The collection continues Articolo's exploration of the richly storied nature of artisanship. Each mouth-blown piece is tirelessly perfected and uniquely individual. Born as an acclaimed Wall Sconce, today Float is also available as a Pendant and Table Lamp in multiple iterations.

# SHADE COLOURS

Snow

Drunken Emerald (shown)

(shown)

Smoke Grey Clear

CERTIFICATION

US/ETL/CA

WARRANTY 3 years