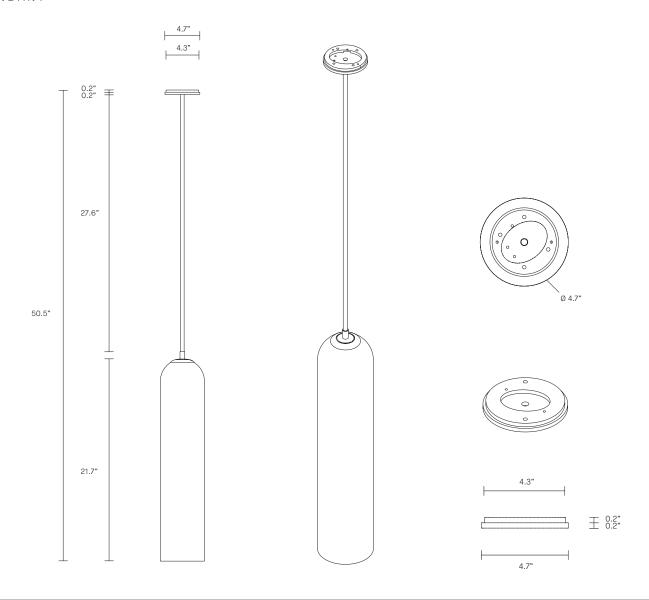

#### INSTALLATION

Supplied with mounting plate to fit 4.0/3.5 Jbox

## CUSTOMISATION

Variations to rod length can be specified at time of order placement