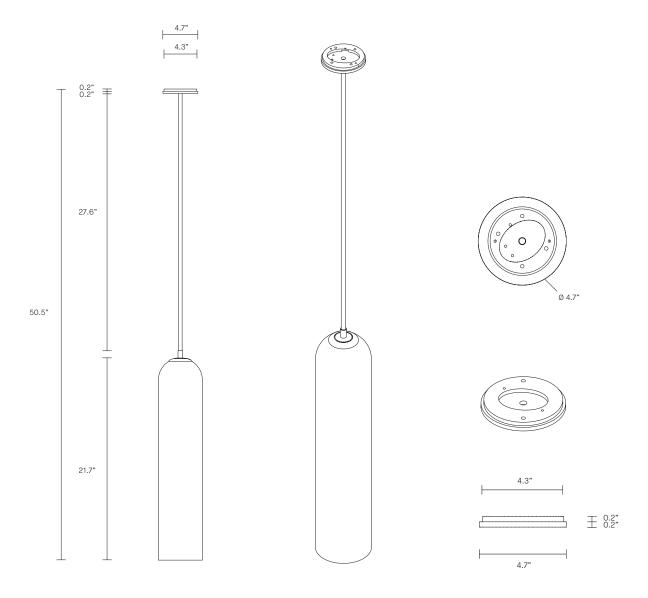

#### INSTALLATION

Supplied with mounting plate to fit 4.0/3.5 Jbox

## CUSTOMISATION

Variations to rod length can be specified at time of order placement