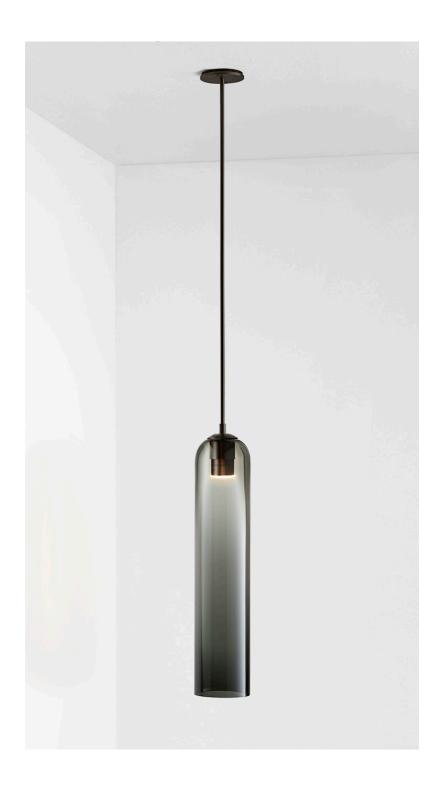

### ABOUT FLOAT

Float is a collection of refined lighting informed by glamorous design cues of a bygone era and defined by its soaring cylindrical form.

The collection continues Articolo's exploration of the richly storied nature of artisanship. Each mouth-blown piece is tirelessly perfected and uniquely individual. Born as an acclaimed Wall Sconce, today Float is also available as a Pendant and Table Lamp in multiple iterations.

## FITTING FINISHES

Brass

Mid Bronze

(shown)

Articolo Black

Matte White

Electroplate Black Satin Nickel

### SHADE COLOURS

Snow

Drunken Emerald

Smoke

Grey (shown)

Clear