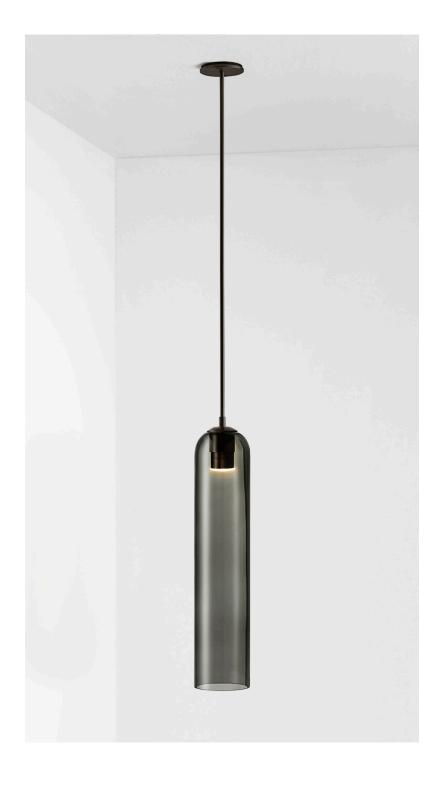

#### ABOUT FLOAT

Float is a collection of refined lighting informed by glamorous design cues of a bygone era and defined by its soaring cylindrical form.

The collection continues Articolo's exploration of the richly storied nature of artisanship. Each mouth-blown piece is tirelessly perfected and uniquely individual. Born as an acclaimed Wall Sconce, today Float is also available as a Pendant and Table Lamp in multiple iterations.

### FITTING FINISHES

Brass Mid Bronze

Articolo Black Matte White

(shown)

Electroplate Black Satin Nickel

# SHADE COLOURS

Snow

Drunken Emerald

Smoke

Grey (shown)

Clear