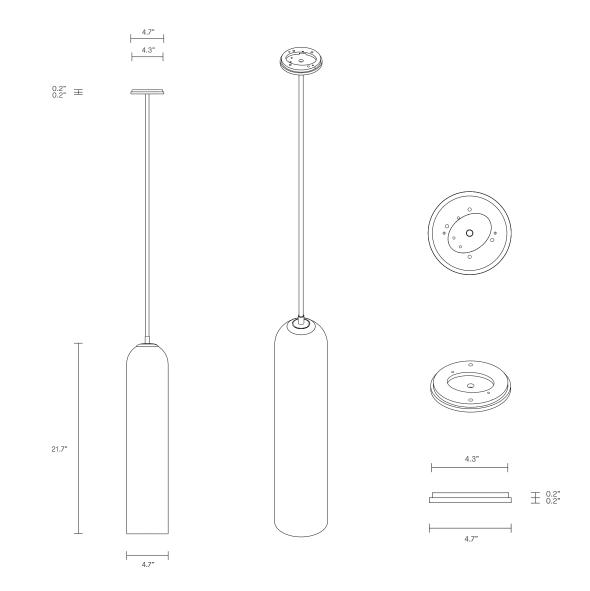

#### INSTALLATION

Supplied with mounting plate to fit 4.0/3.5 Jbox

## CUSTOMISATION

Variations to rod length can be specified at time of order placement