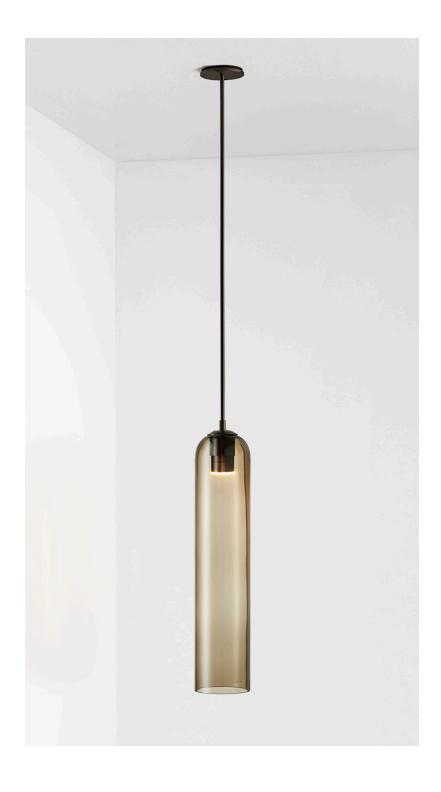

### ABOUT FLOAT

Float is a collection of refined lighting informed by glamorous design cues of a bygone era and defined by its soaring cylindrical form.

The collection continues Articolo's exploration of the richly storied nature of artisanship. Each mouth-blown piece is tirelessly perfected and uniquely individual. Born as an acclaimed Wall Sconce, today Float is also available as a Pendant and Table Lamp in multiple iterations.

## FITTING FINISHES

Brass Mid Bronze

Mid Bronze (shown) Articolo Black Matte White

Electroplate Black Satin Nickel

### SHADE COLOURS

Snow

Drunken Emerald

Smoke (shown)

Grey Clear