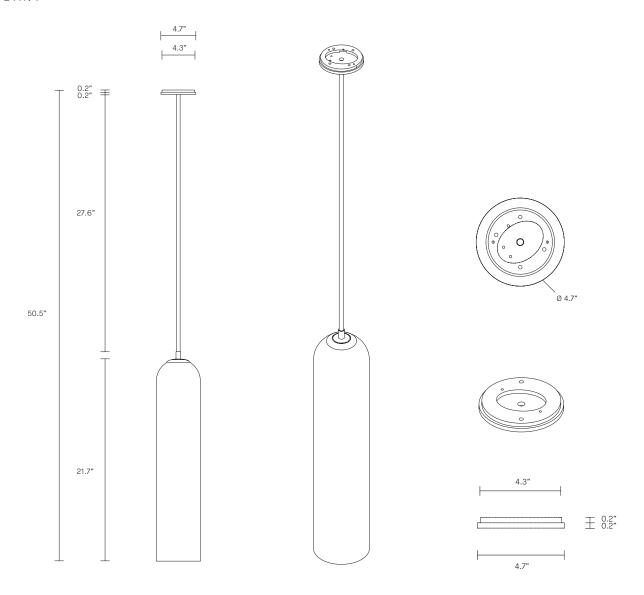

#### INSTALLATION

Supplied with mounting plate to fit 4.0/3.5 Jbox

# CUSTOMISATION

Variations to rod length can be specified at time of order placement