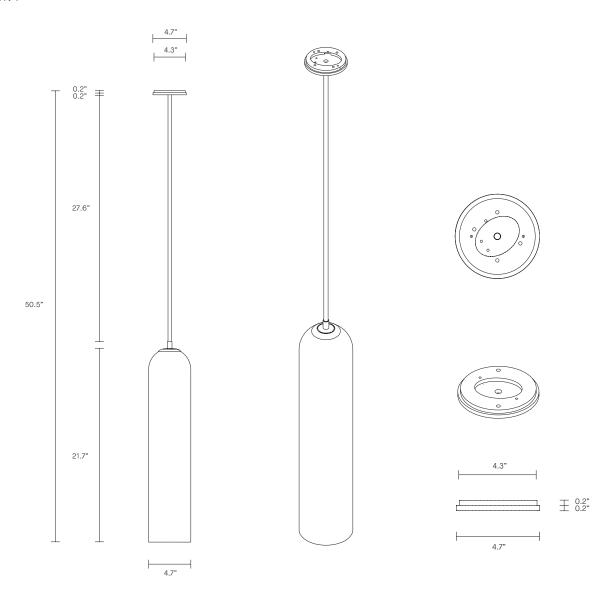

#### INSTALLATION

Supplied with mounting plate to fit 4.0/3.5 Jbox

### CUSTOMISATION

Variations to rod length can be specified at time of order placement