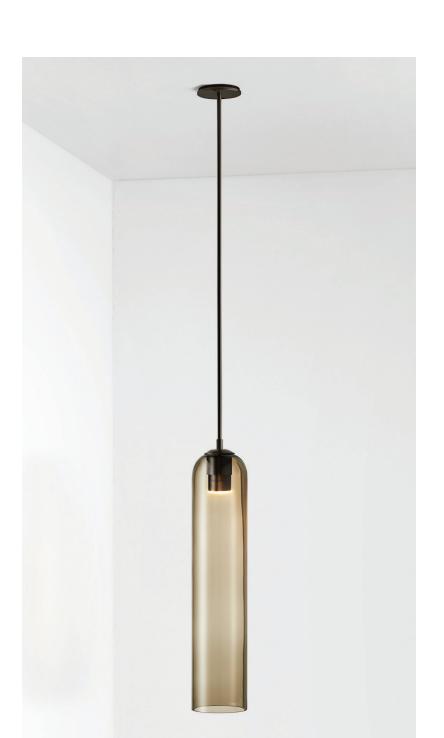

#### ABOUT FLOAT

Float is a collection of refined lighting informed by glamorous design cues of a bygone era and defined by its soaring cylindrical form.

The collection continues Articolo's exploration of the richly storied nature of artisanship. Each mouth-blown piece is tirelessly perfected and uniquely individual. Born as an acclaimed Wall Sconce, today Float is also available as a Pendant and Table Lamp in multiple iterations.

### FITTING FINISHES

Brass Mid Bronze

Articolo Black Matte White

Electroplate Black

(shown)

Satin Nickel

# SHADE COLOURS

Snow

Drunken Emerald

Smoke (shown)

Grey Clear