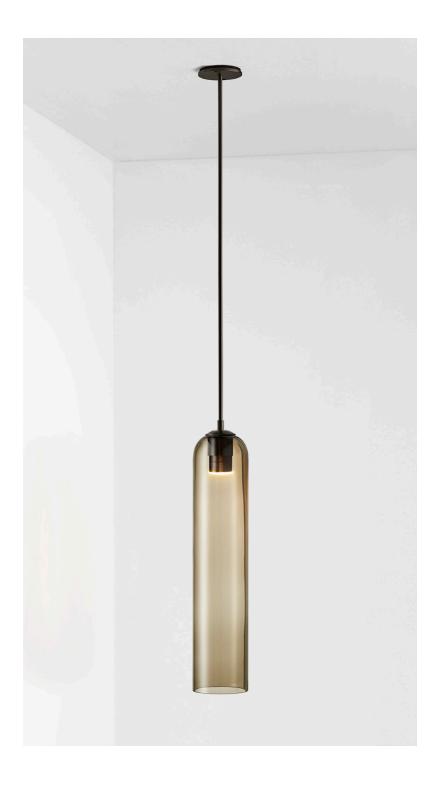

#### ABOUT FLOAT

Float is a collection of refined lighting informed by glamorous design cues of a bygone era and defined by its soaring cylindrical form.

The collection continues Articolo's exploration of the richly storied nature of artisanship. Each mouth-blown piece is tirelessly perfected and uniquely individual. Born as an acclaimed Wall Sconce, today Float is also available as a Pendant and Table Lamp in multiple iterations.

# FITTING FINISHES

Brass

Mid Bronze

(shown)

Articolo Black

Matte White

Electroplate Black

Satin Nickel

#### SHADE COLOURS

Snow

Drunken Emerald

Smoke (shown)

Grey Clear