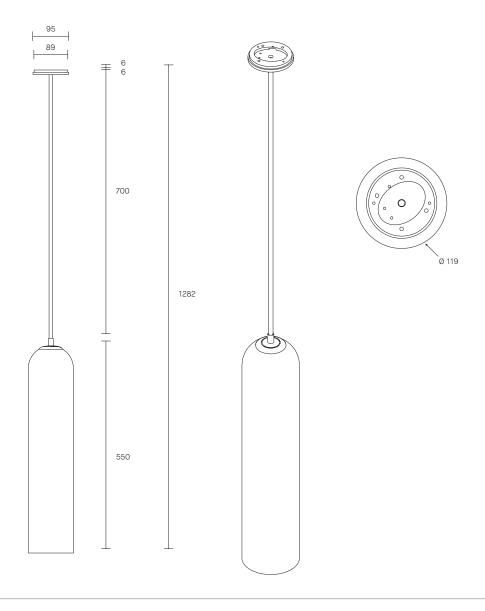

#### CUSTOMISATION

Variations to rod length can be specified at time of order placement

WEIGHT

5kg