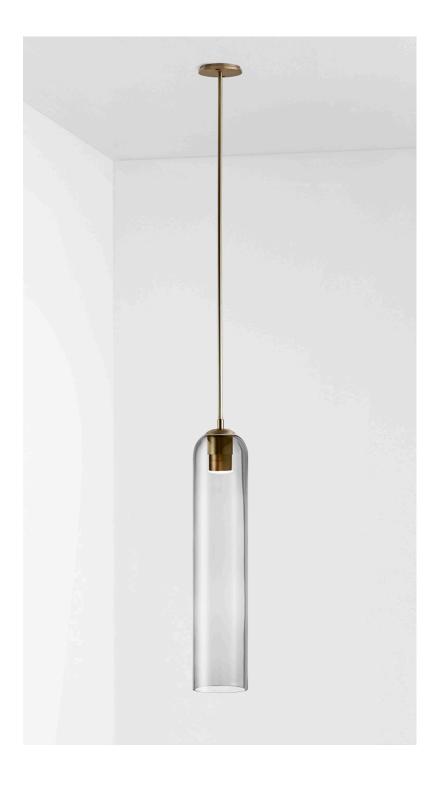

PENDANT

AUSTRALIA / INTERNATIONAL

#### ABOUT FLOAT

Float is a collection of refined lighting informed by glamorous design cues of a bygone era and defined by its soaring cylindrical form.

The collection continues Articolo's exploration of the richly storied nature of artisanship. Each mouth-blown piece is tirelessly perfected and uniquely individual. Born as an acclaimed Wall Sconce, today Float is also available as a Pendant and Table Lamp in multiple iterations.

#### FITTING FINISHES

Brass (shown)
Mid Bronze
Articolo Black
Matte White
Electroplate Black
Satin Nickel

# SHADE COLOURS

Snow Drunken Emerald Smoke Grey

Clear (shown)