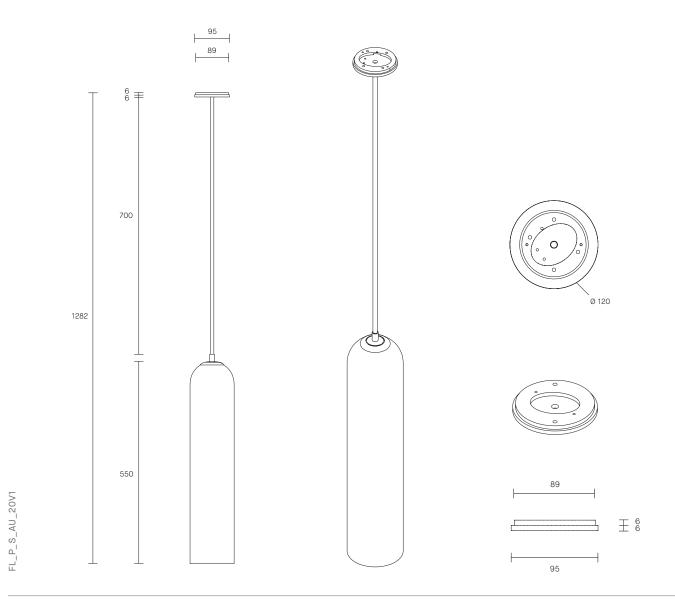

### CUSTOMISATION

Variations to rod length can be specified at time of order placement

Standard drop length up to 1200mm. Additional charge will apply for longer drop lengths, price upon request.