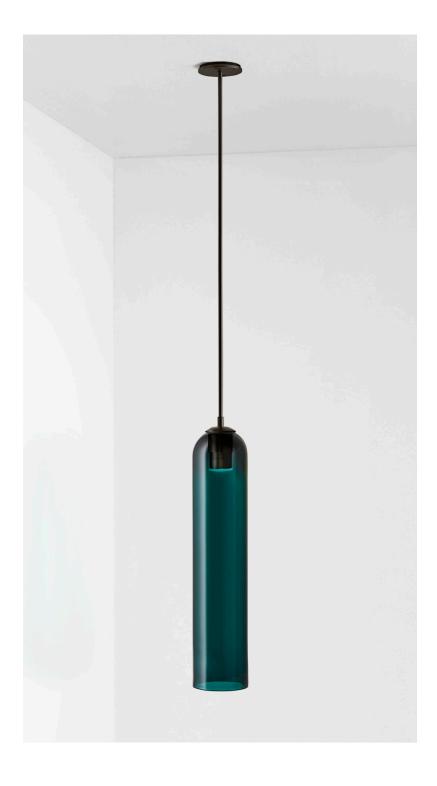

#### ABOUT FLOAT

Float is a collection of refined lighting informed by glamorous design cues of a bygone era and defined by its soaring cylindrical form.

The collection continues Articolo's exploration of the richly storied nature of artisanship. Each mouth-blown piece is tirelessly perfected and uniquely individual. Born as an acclaimed Wall Sconce, today Float is also available as a Pendant and Table Lamp in multiple iterations.

#### SHADE COLOURS

Snow

Drunken Emerald (shown)

(shown)

Smoke Grey Clear