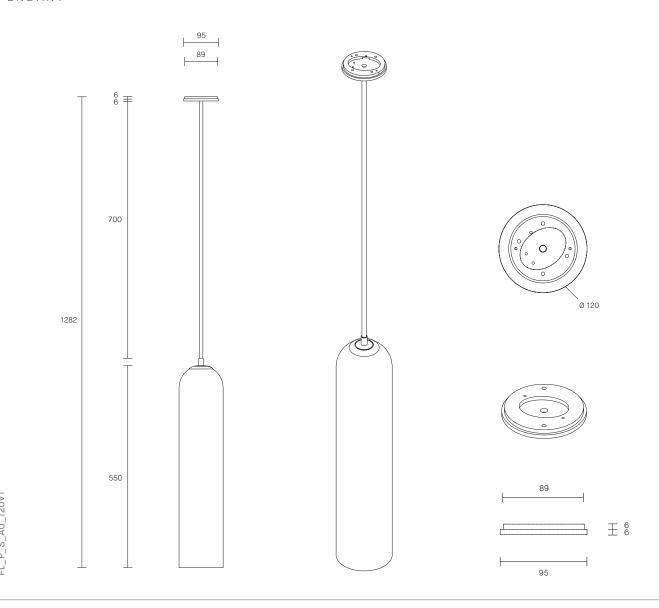

### CUSTOMISATION

Variations to rod length can be specified at time of order placement

Standard drop length up to 1200mm. Additional charge will apply for longer drop lengths, price upon request.