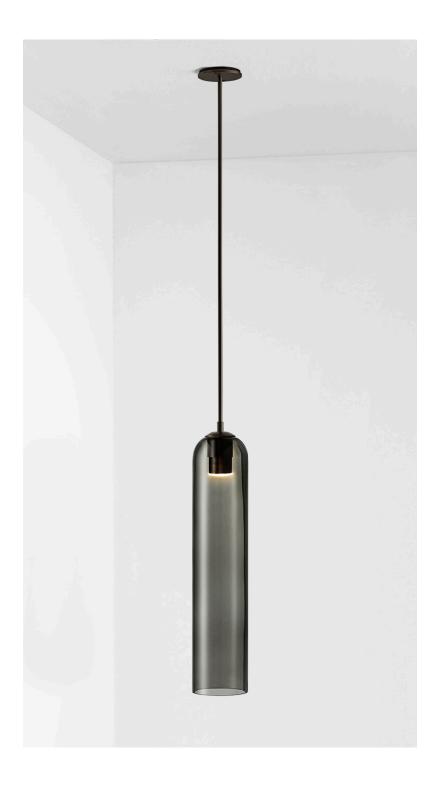

#### ABOUT FLOAT

Float is a collection of refined lighting informed by glamorous design cues of a bygone era and defined by its soaring cylindrical form.

The collection continues Articolo's exploration of the richly storied nature of artisanship. Each mouth-blown piece is tirelessly perfected and uniquely individual. Born as an acclaimed Wall Sconce, today Float is also available as a Pendant and Table Lamp in multiple iterations.

# FITTING FINISHES

Brass Mid Bronze (shown) Articolo Black

Matte White Electroplate Black Satin Nickel

# SHADE COLOURS

Snow

Drunken Emerald

Smoke

Grey (shown)

Clear