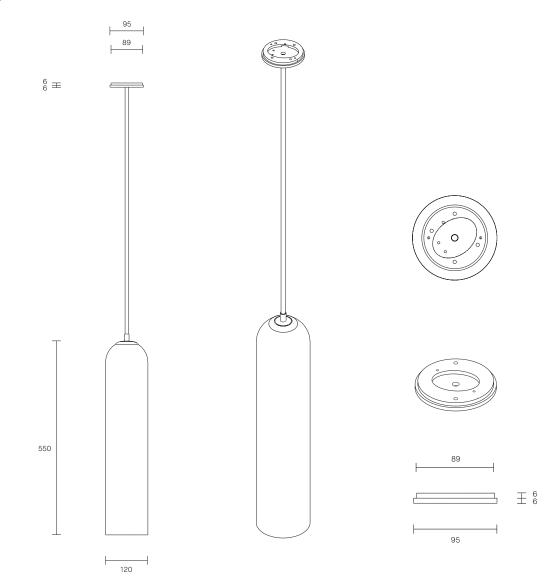

#### CUSTOMISATION

Variations to rod length can be specified at time of order placement

Standard drop length up to 1200mm. Additional charge will apply for longer drop lengths, price upon request.