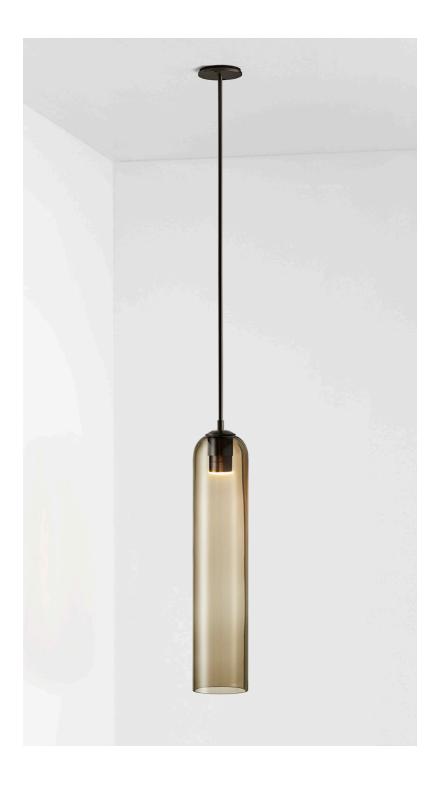

#### ABOUT FLOAT

Float is a collection of refined lighting informed by glamorous design cues of a bygone era and defined by its soaring cylindrical form.

The collection continues Articolo's exploration of the richly storied nature of artisanship. Each mouth-blown piece is tirelessly perfected and uniquely individual. Born as an acclaimed Wall Sconce, today Float is also available as a Pendant and Table Lamp in multiple iterations.

#### FITTING FINISHES

Brass Mid Bronze (shown) Articolo Black

Matte White Electroplate Black Satin Nickel

# SHADE COLOURS

Snow

Drunken Emerald

Smoke (shown)

Grey Clear