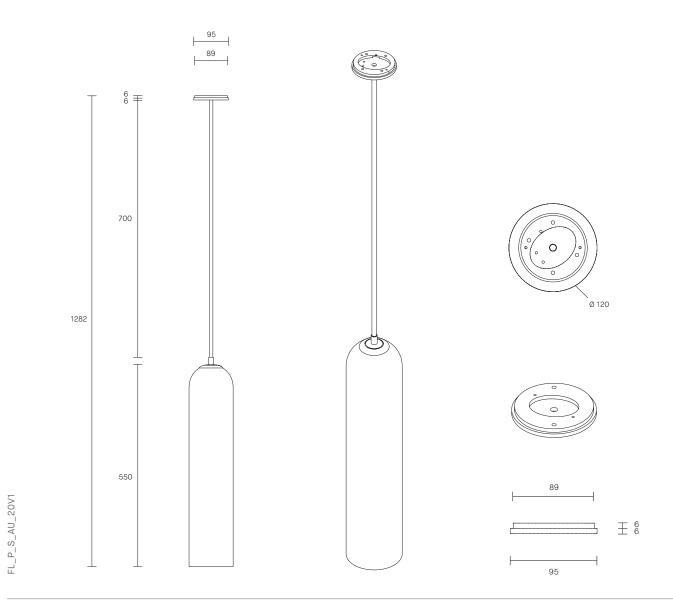

### CUSTOMISATION

Variations to rod length can be specified at time of order placement Standard drop length up to

Standard drop length up to 1200mm. Additional charge will apply for longer drop lengths, price upon request.