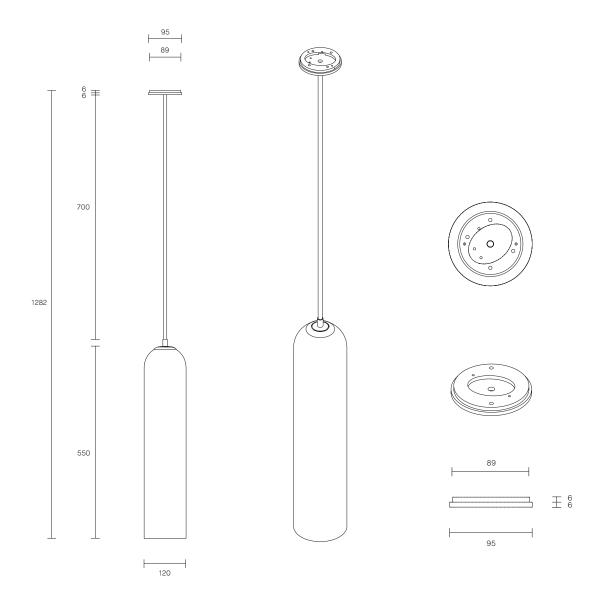

#### CUSTOMISATION

Variations to rod length can be specified at time of order placement

Standard drop length up to 1200mm. Additional charge will apply for longer drop lengths, price upon request.