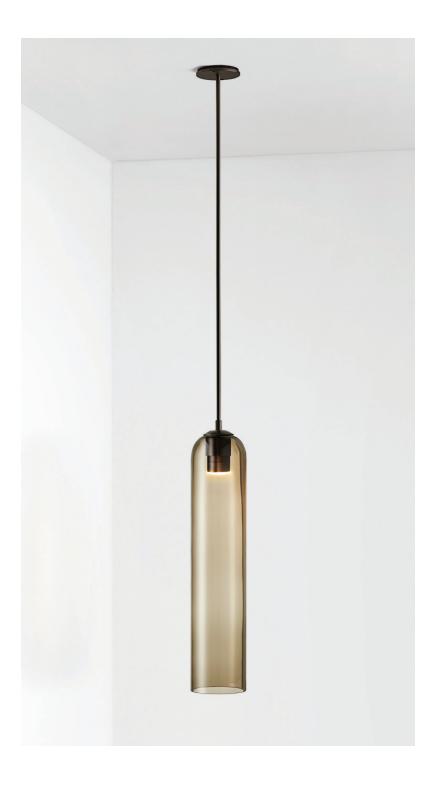

#### ABOUT FLOAT

Float is a collection of refined lighting informed by glamorous design cues of a bygone era and defined by its soaring cylindrical form.

The collection continues Articolo's exploration of the richly storied nature of artisanship. Each mouth-blown piece is tirelessly perfected and uniquely individual. Born as an acclaimed Wall Sconce, today Float is also available as a Pendant and Table Lamp in multiple iterations.

# FITTING FINISHES

Brass Mid Bronze (shown) Articolo Black Matte White Electroplate Black Satin Nickel

#### SHADE COLOURS

Snow Drunken Emerald (shown) Smoke Grey Clear