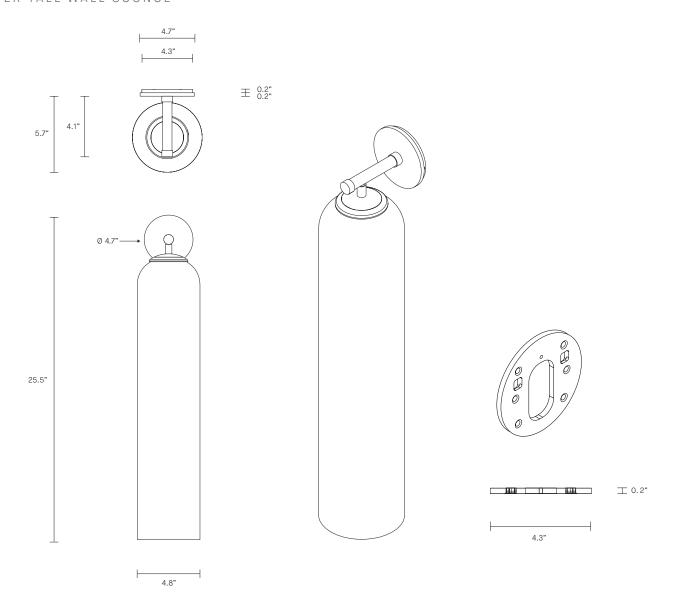

# FLOAT COLLECTION

HOVER TALL WALL SCONCE

UL SPECIFICATION SHEET

NORTH AMERICA

#### INSTALLATION

Supplied with an external driver and mounting plate to fit 4.0/3.5 Jbox Escutcheons may be ordered to conceal Jbox openings where needed