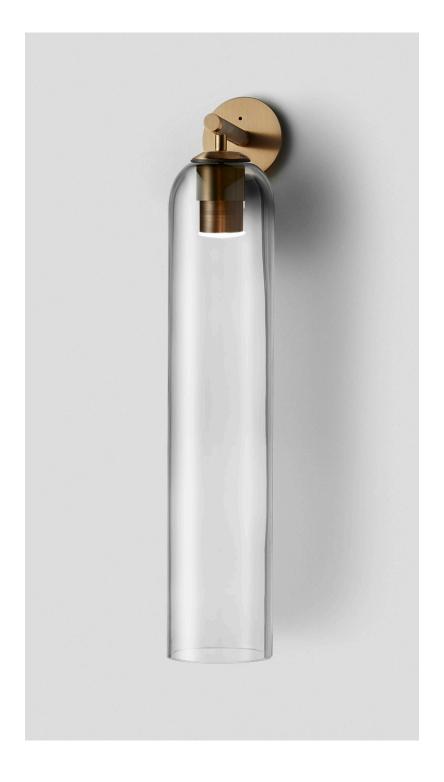

# FLOAT COLLECTION

HOVER TALL WALL SCONCE

UL SPECIFICATION SHEET

NORTH AMERICA

#### ABOUT FLOAT

Float is a collection of refined lighting informed by glamorous design cues of a bygone era and defined by its soaring cylindrical form.

The collection continues Articolo's exploration of the richly storied nature of artisanship. Each mouth-blown piece is tirelessly perfected and uniquely individual. Born as an acclaimed Wall Sconce, today Float is also available as a Pendant and Table Lamp in multiple iterations.

#### FITTING FINISHES

Brass (shown)
Mid Bronze
Articolo Black
Matte White
Electroplate Black
Satin Nickel

#### SHADE COLOURS

Snow
Drunken Emerald
Smoke
Grey
Clear (shown)