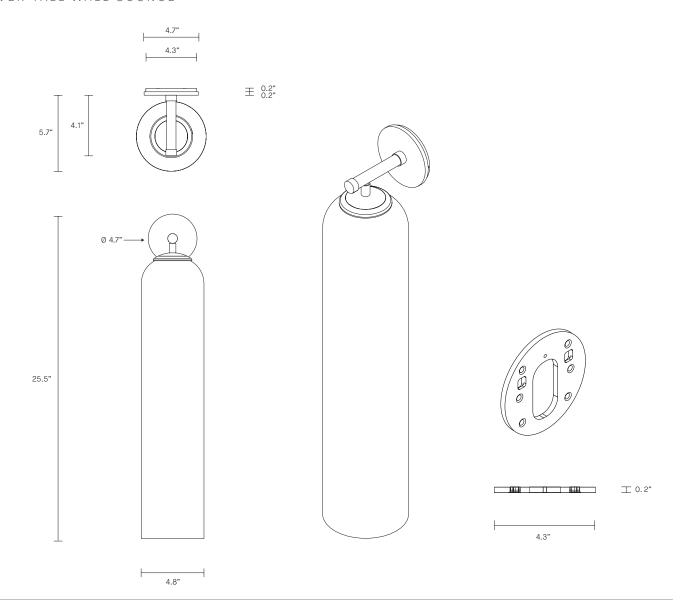

#### INSTALLATION

Supplied with an external driver and mounting plate to fit 4.0/3.5 Jbox Escutcheons may be ordered to conceal Jbox openings where needed