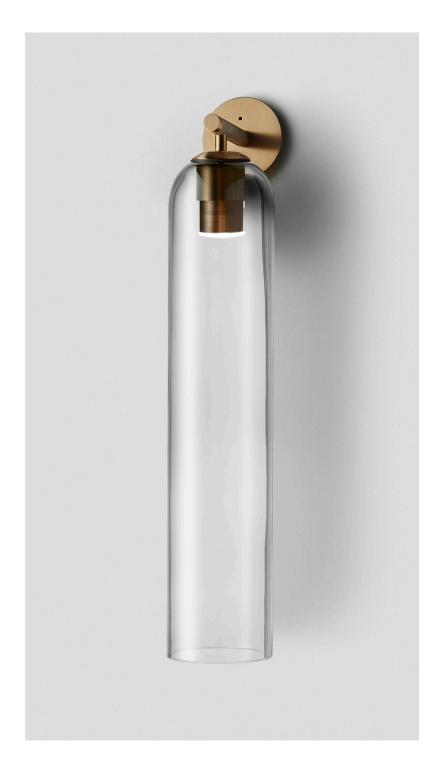

## ABOUT FLOAT

Float is a collection of refined lighting informed by glamorous design cues of a bygone era and defined by its soaring cylindrical form.

The collection continues Articolo's exploration of the richly storied nature of artisanship. Each mouth-blown piece is tirelessly perfected and uniquely individual. Born as an acclaimed Wall Sconce, today Float is also available as a Pendant and Table Lamp in multiple iterations.

## FITTING FINISHES

Brass (shown)
Mid Bronze
Articolo Black
Matte White
Electroplate Black
Satin Nickel

#### SHADE COLOURS

Snow
Drunken Emerald
Smoke
Grey
Clear (shown)