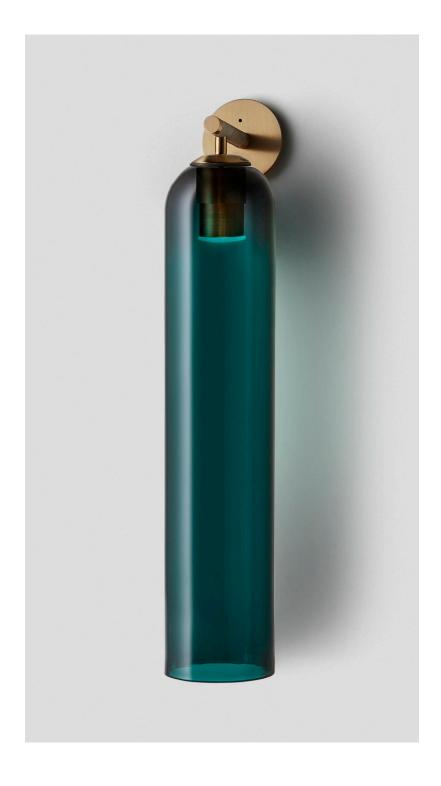

#### ABOUT FLOAT

Float is a collection of refined lighting informed by glamorous design cues of a bygone era and defined by its soaring cylindrical form.

The collection continues Articolo's exploration of the richly storied nature of artisanship. Each mouth-blown piece is tirelessly perfected and uniquely individual. Born as an acclaimed Wall Sconce, today Float is also available as a Pendant and Table Lamp in multiple iterations.

#### FITTING FINISHES

Brass (shown)
Mid Bronze
Articolo Black
Matte White
Electroplate Black
Satin Nickel

#### SHADE COLOURS

Snow Drunken Emerald (shown) Smoke Grey