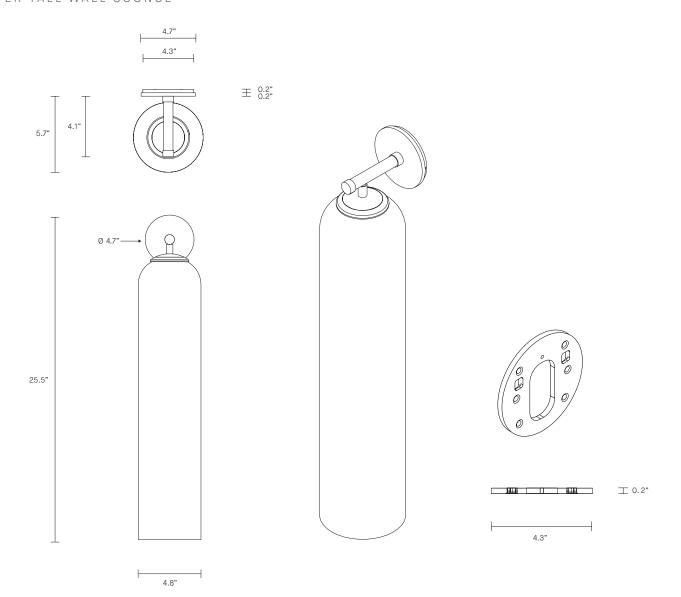

#### INSTALLATION

Supplied with an external driver and mounting plate to fit 4.0/3.5 Jbox Escutcheons may be ordered to conceal Jbox openings where needed