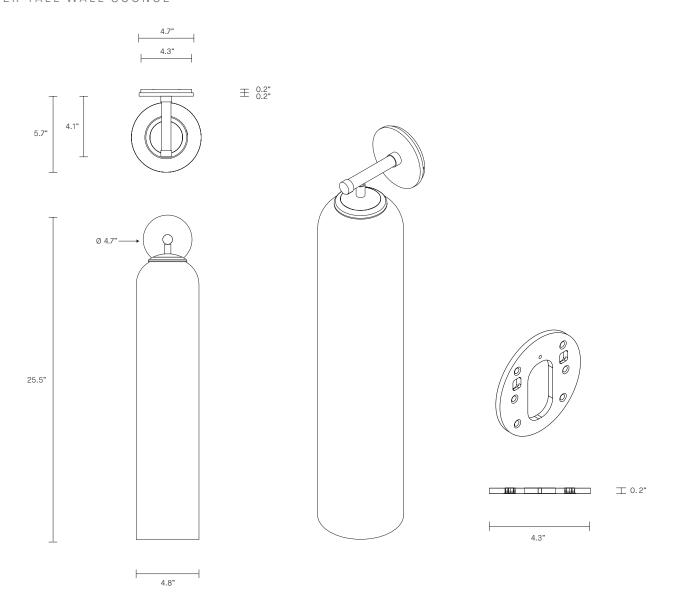

## FLOAT COLLECTION

HOVER TALL WALL SCONCE

UL SPECIFICATION SHEET

NORTH AMERICA

#### INSTALLATION

Supplied with an external driver and mounting plate to fit 4.0/3.5 Jbox Escutcheons may be ordered to conceal Jbox openings where needed