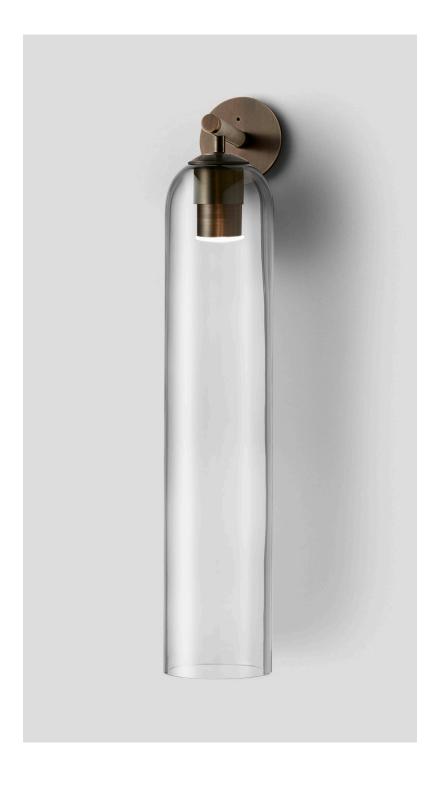

## FLOAT COLLECTION

HOVER TALL WALL SCONCE

UL SPECIFICATION SHEET

NORTH AMERICA

#### ABOUT FLOAT

Float is a collection of refined lighting informed by glamorous design cues of a bygone era and defined by its soaring cylindrical form.

The collection continues Articolo's exploration of the richly storied nature of artisanship. Each mouth-blown piece is tirelessly perfected and uniquely individual. Born as an acclaimed Wall Sconce, today Float is also available as a Pendant and Table Lamp in multiple iterations.

## FITTING FINISHES

Brass Mid Bronze

Articolo Black Matte White

(shown)

Electroplate Black Satin Nickel

# SHADE COLOURS

Snow

Drunken Emerald

Smoke Grey

Clear (shown)