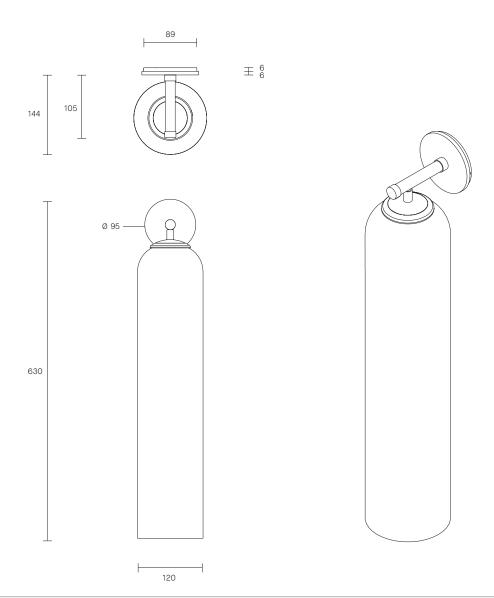

# HOVER TALL WALL SCONCE

### SPECIFICATION SHEET

AUSTRALIA / INTERNATIONAL

# WEIGHT

5kg