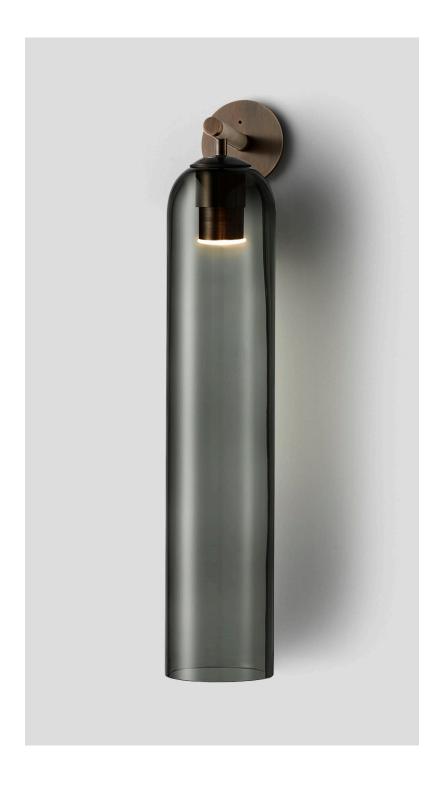

# HOVER TALL WALL SCONCE

# ABOUT FLOAT

Float is a collection of refined lighting informed by glamorous design cues of a bygone era and defined by its soaring cylindrical form.

The collection continues Articolo's exploration of the richly storied nature of artisanship. Each mouth-blown piece is tirelessly perfected and uniquely individual. Born as an acclaimed Wall Sconce, today Float is also available as a Pendant and Table Lamp in multiple iterations.

#### SHADE COLOURS

Snow

Drunken Emerald

Smoke

Grey (shown)

(shown)

Clear