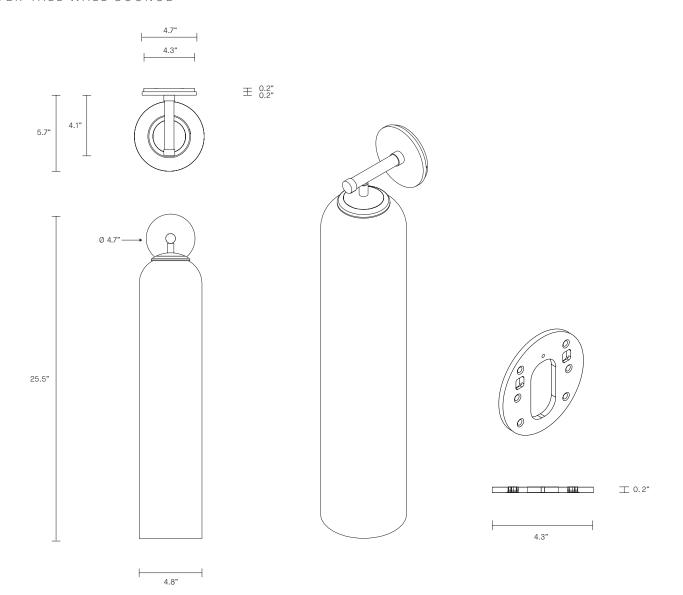

#### INSTALLATION

Supplied with an external driver and mounting plate to fit 4.0/3.5 Jbox Escutcheons may be ordered to conceal Jbox openings where needed

## WEIGHT

10 lb