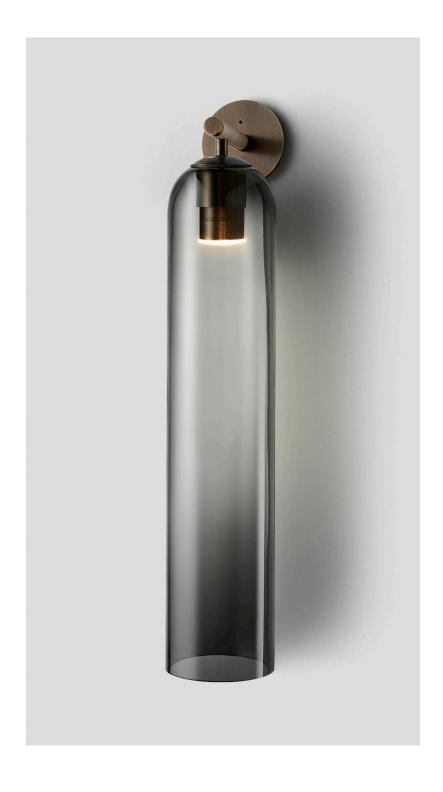

#### ABOUT FLOAT

Float is a collection of refined lighting informed by glamorous design cues of a bygone era and defined by its soaring cylindrical form.

The collection continues Articolo's exploration of the richly storied nature of artisanship. Each mouth-blown piece is tirelessly perfected and uniquely individual. Born as an acclaimed Wall Sconce, today Float is also available as a Pendant and Table Lamp in multiple iterations.

## FITTING FINISHES

Brass Mid Bronze Articolo Black

(shown)

Matte White Electroplate Black Satin Nickel

# SHADE COLOURS

Snow

Drunken Emerald

Smoke

Grey (shown) Clear