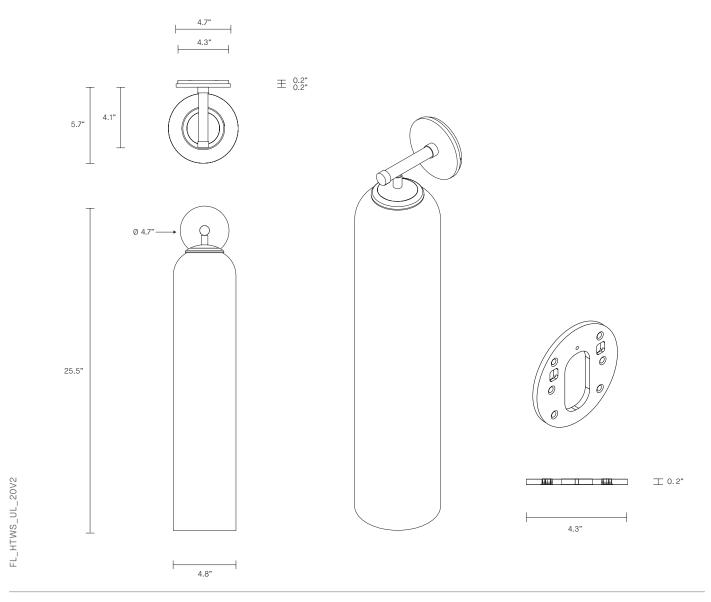

## WEIGHT

10 lb

## INSTALLATION

Supplied with an external driver and mounting plate to fit 4.0/3.5 Jbox Escutcheons may be ordered to conceal Jbox openings where needed