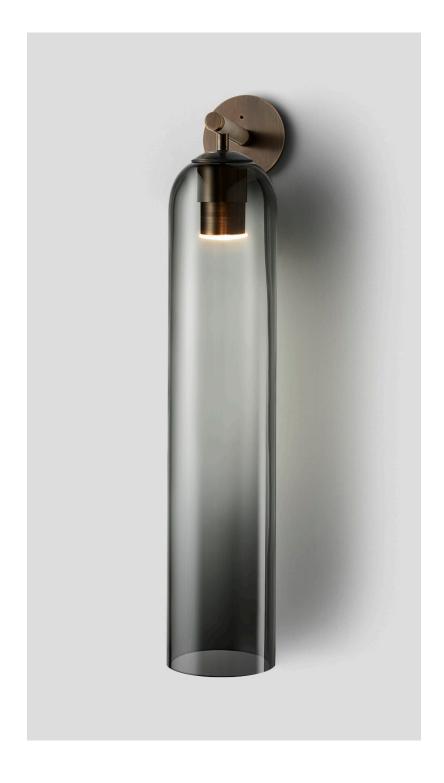

## ABOUT FLOAT

Float is a collection of refined lighting informed by glamorous design cues of a bygone era and defined by its soaring cylindrical form.

The collection continues Articolo's exploration of the richly storied nature of artisanship. Each mouth-blown piece is tirelessly perfected and uniquely individual. Born as an acclaimed Wall Sconce, today Float is also available as a Pendant and Table Lamp in multiple iterations.

## FITTING FINISHES

Brass Mid Bronze (shown) Articolo Black Matte White Electroplate Black Satin Nickel

## SHADE COLOURS

Snow Drunken Emerald Smoke Grey (shown) Clear