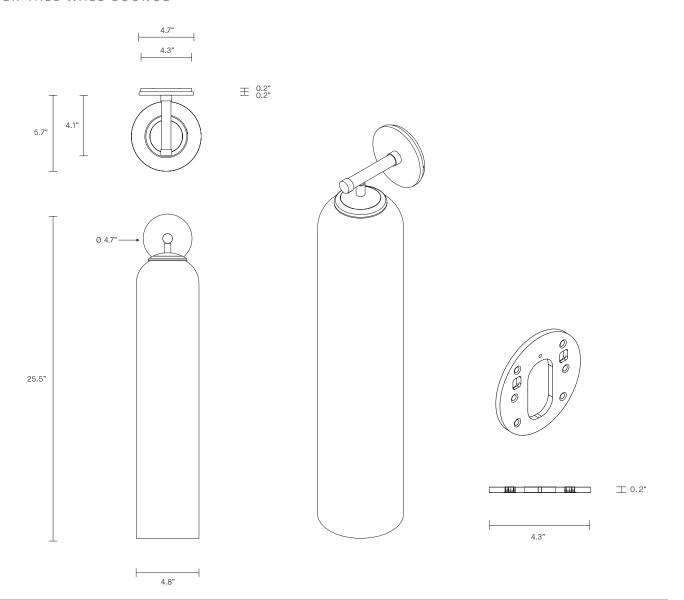

#### WEIGHT

10 lb

#### INSTALLATION

Supplied with an external driver and mounting plate to fit 4.0/3.5 Jbox Escutcheons may be ordered to conceal Jbox openings where needed