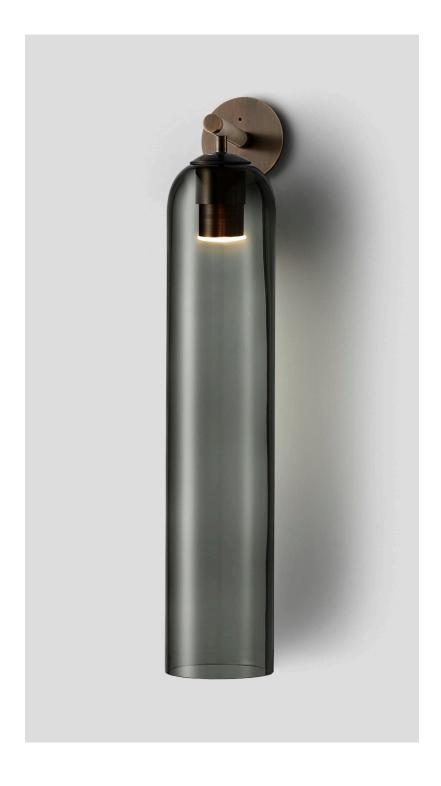

# FLOAT COLLECTION

HOVER TALL WALL SCONCE

UL SPECIFICATION SHEET

NORTH AMERICA

### ABOUT FLOAT

Float is a collection of refined lighting informed by glamorous design cues of a bygone era and defined by its soaring cylindrical form.

The collection continues Articolo's exploration of the richly storied nature of artisanship. Each mouth-blown piece is tirelessly perfected and uniquely individual. Born as an acclaimed Wall Sconce, today Float is also available as a Pendant and Table Lamp in multiple iterations.

# FITTING FINISHES

Brass Mid Bronze

Mid Bronze (shown) Articolo Black

Matte White Electroplate Black Satin Nickel

# SHADE COLOURS

Snow

Drunken Emerald

Smoke

Grey (shown) Clear