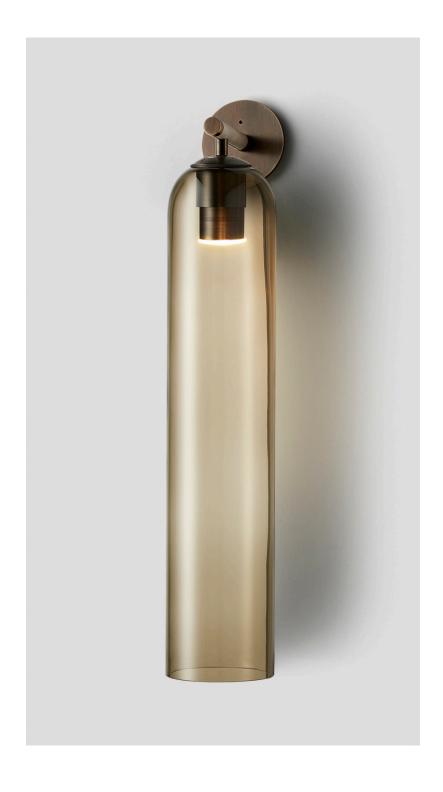

#### ABOUT FLOAT

Float is a collection of refined lighting informed by glamorous design cues of a bygone era and defined by its soaring cylindrical form.

The collection continues Articolo's exploration of the richly storied nature of artisanship. Each mouth-blown piece is tirelessly perfected and uniquely individual. Born as an acclaimed Wall Sconce, today Float is also available as a Pendant and Table Lamp in multiple iterations.

## FITTING FINISHES

Brass Mid Bronze (shown) Articolo Black

Matte White Electroplate Black Satin Nickel

# SHADE COLOURS

Snow

Drunken Emerald

Smoke (shown) Grey

Clear