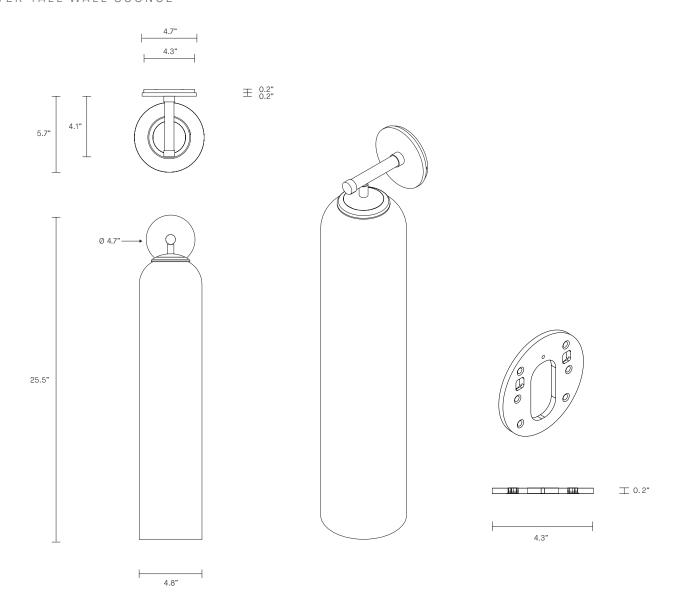

# FLOAT COLLECTION

HOVER TALL WALL SCONCE

UL SPECIFICATION SHEET

NORTH AMERICA

#### INSTALLATION

Supplied with an external driver and mounting plate to fit 4.0/3.5 Jbox Escutcheons may be ordered to conceal Jbox openings where needed