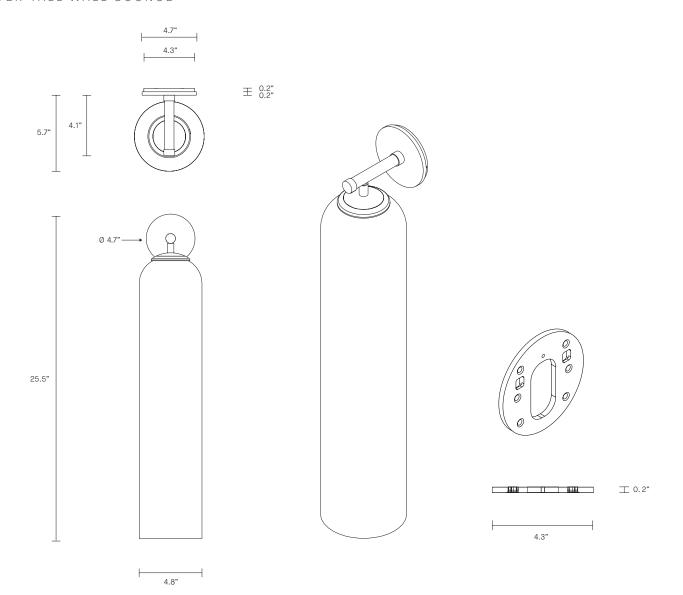

#### INSTALLATION

Supplied with an external driver and mounting plate to fit 4.0/3.5 Jbox Escutcheons may be ordered to conceal Jbox openings where needed