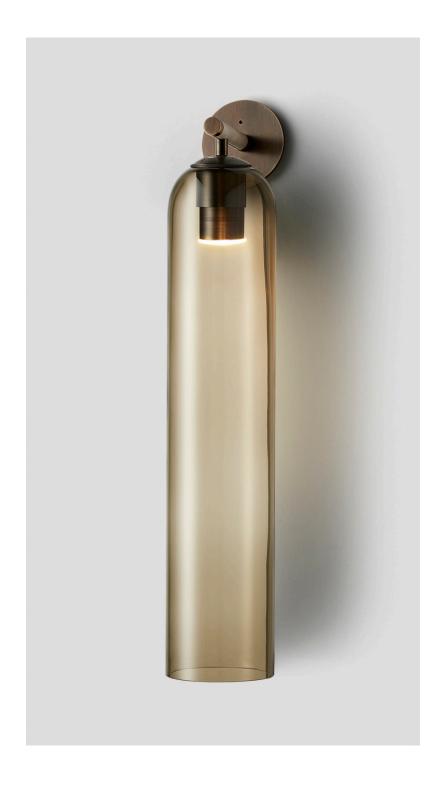

# FLOAT COLLECTION

HOVER TALL WALL SCONCE

UL SPECIFICATION SHEET

NORTH AMERICA

#### ABOUT FLOAT

Float is a collection of refined lighting informed by glamorous design cues of a bygone era and defined by its soaring cylindrical form.

The collection continues Articolo's exploration of the richly storied nature of artisanship. Each mouth-blown piece is tirelessly perfected and uniquely individual. Born as an acclaimed Wall Sconce, today Float is also available as a Pendant and Table Lamp in multiple iterations.

### LIGHT SOURCE

GU5.3 MR16 7W LED 2700K warm white 500 lumens Dimmable Globe included

### FITTING FINISHES

Brass

Mid Bronze

Articolo Black

Matte White

Electroplate Black

Satin Nickel

# SHADE COLOURS

Snow

Drunken Emerald

Smoke (shown)

Grey Clear