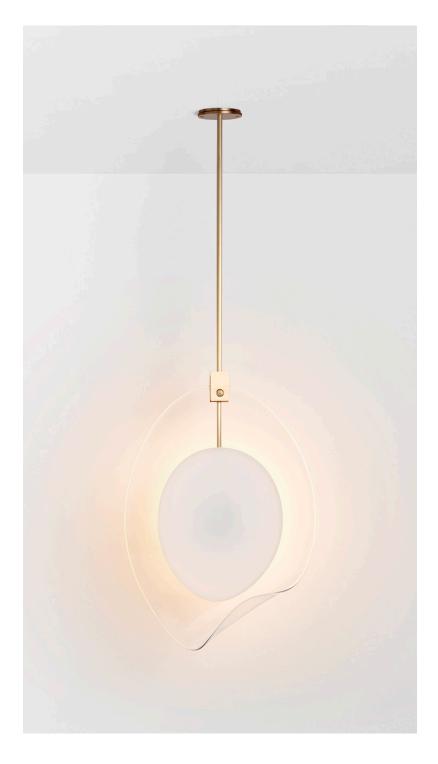

## ABOUT OVOLO

Ovolo is a sculptural form that typifies the artistry of Articolo's design philosophy. Its organic shape conceals a custom light source; a handcrafted disc encased in brass that floats with weightlessness behind a striking glass form, mouth-blown in Murano, Italy. Articolo's signature brass suspension is superbly crafted with a bespoke lock and key detail.