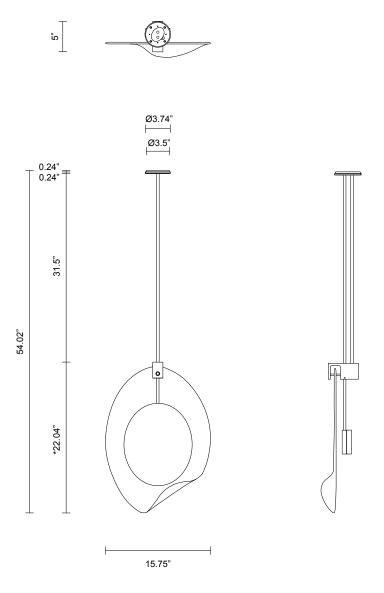

## \* PLEASE NOTE

Shade dimensions inclusive of overall height may vary marginally due to the nature of mouth blown glass.

### ROD LENGTH

Rod lengths range between 23.6" (600mm) - 51.2" (1300mm), in increments of 3.94" (100mm).

<mark>weight</mark> 20 lb