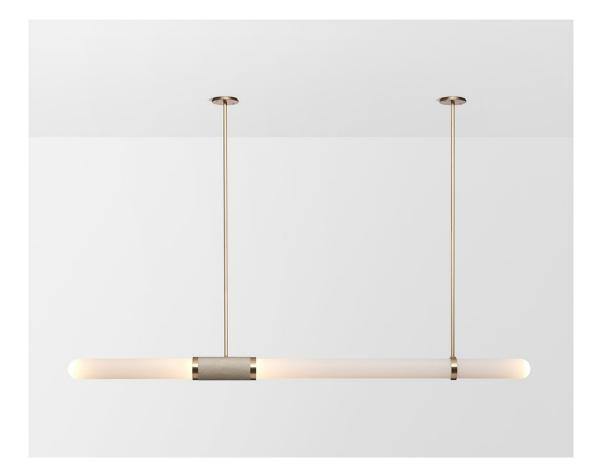

#### ABOUT SCANDAL

Scandal is a collection of Pendants and Wall Sconces that casts a slim and finely considered silhouette.

Notable for its barrel-like cuff and inlaid with exquisite Brass, Silver, Rose Gold Mesh or Latte or Navy Leather, Scandal's elongated proportions are capped end-to-end by rounded glass that conceals the light source, exemplifying the quiet brilliance of artisanal glass and metalwork.

# FITTING FINISHES

Brass (shown) Mid Bronze Satin Nickel

#### INLAY

Brass Mesh Silver Mesh Rose Gold Mesh Latte Leather (shown) Navy Leather