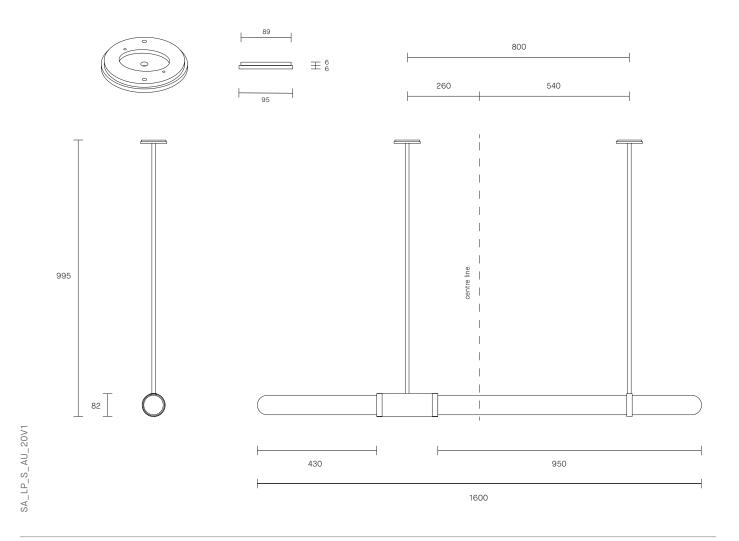

## CUSTOMISATION

Standard drop length up to 1200mm. Additional charge will apply for longer drop lengths, price upon request. Variations to rod length can be specified at time of order placement