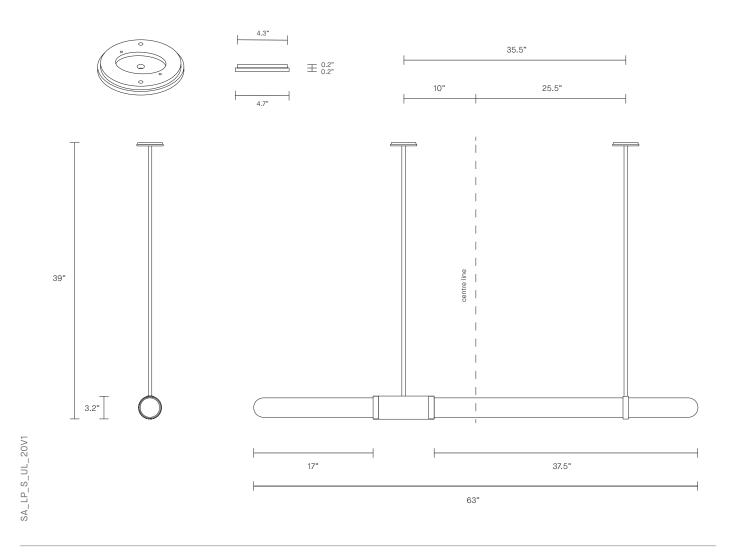

### CUSTOMISATION

Variations to rod length can be specified at time of order placement

### INSTALLATION

Supplied with external driver (Hatch RL12-15m-LED transformer)
Supplied with mounting plate to fit 4.0/3.5 Jbox

WEIGHT 15.5 lb