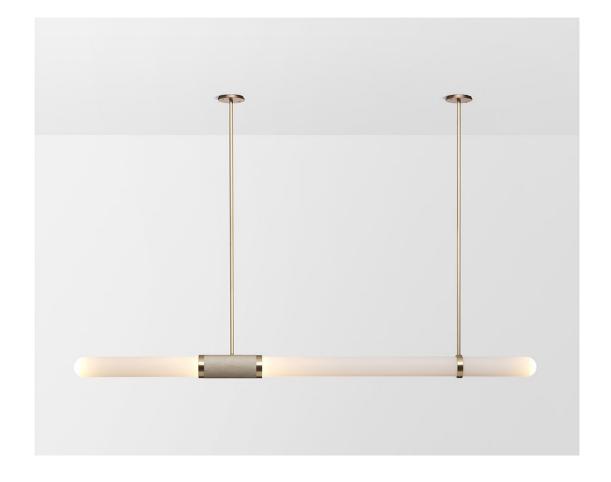

# ABOUT SCANDAL

Scandal is a collection of Pendants and Wall Sconces that casts a slim and finely considered silhouette.

Notable for its barrel-like cuff and inlaid with exquisite Brass, Silver, Rose Gold Mesh or Latte or Navy Leather, Scandal's elongated proportions are capped end-to-end by rounded glass that conceals the light source, exemplifying the quiet brilliance of artisanal glass and metalwork.

#### FITTING FINISHES

Brass (shown) Mid Bronze Satin Nickel

#### INLAY

Brass Mesh
Silver Mesh
Rose Gold Mesh
Latte Leather (shown)
Navy Leather

#### SHADE COLOURS

Snow (shown)