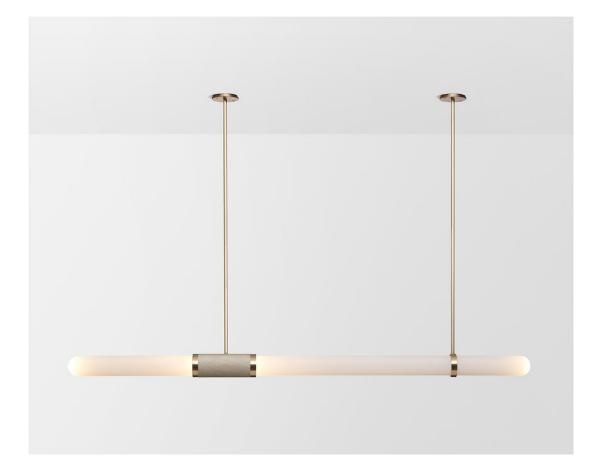

## ABOUT SCANDAL

Scandal is a collection of Pendants and Wall Sconces that casts a slim and finely considered silhouette.

Notable for its barrel-like cuff and inlaid with exquisite Brass, Silver, Rose Gold Mesh or Latte or Navy Leather, Scandal's elongated proportions are capped end-to-end by rounded glass that conceals the light source, exemplifying the quiet brilliance of artisanal glass and metalwork.

#### INLAY

Brass Mesh Silver Mesh Rose Gold Mesh Latte Leather (shown) Navy Leather

(shown)

(shown)

SHADE COLOURS Snow

CERTIFICATION US/ETL/CA

WARRANTY 3 years