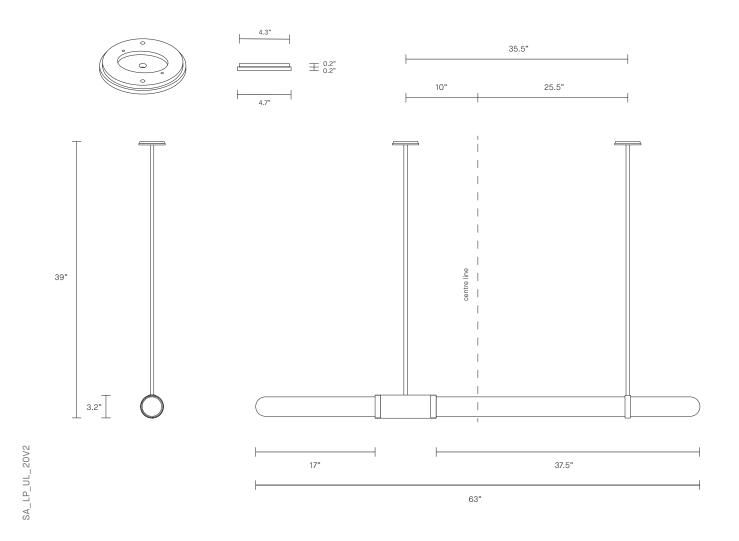

### CUSTOMISATION

Variations to rod length can be specified at time of order placement

#### INSTALLATION

Supplied with external driver (Hatch RL12-15m-LED transformer) Supplied with mounting plate to fit 4.0/3.5 Jbox

WEIGHT 15.5 lb