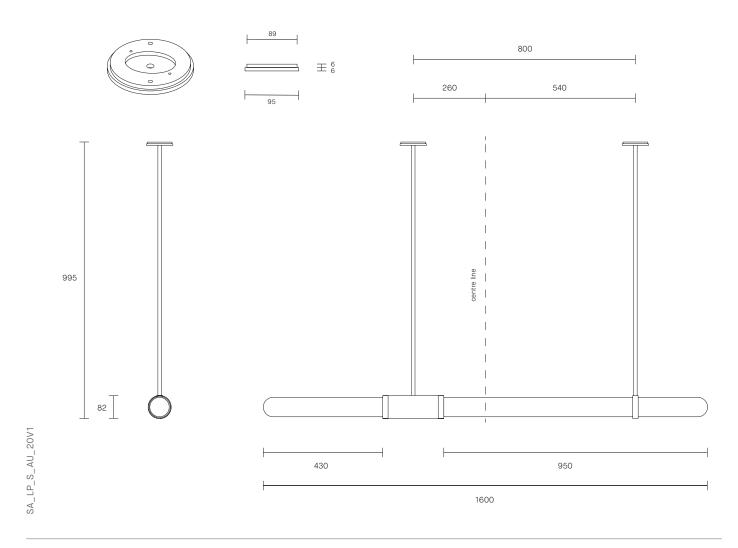

## CUSTOMISATION

Standard drop length up to 1200mm. Additional charge will apply for longer drop lengths, price upon request. Variations to rod length can be specified at time of order placement

## INSTALLATION

Supplied with external driver

weight 7kg