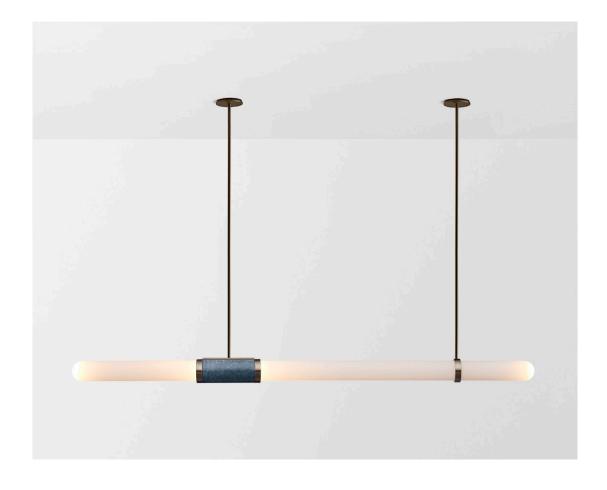

# ABOUT SCANDAL

Scandal is a collection of Pendants and Wall Sconces that casts a slim and finely considered silhouette.

Notable for its barrel-like cuff and inlaid with exquisite Brass, Silver, Rose Gold Mesh or Latte or Navy Leather, Scandal's elongated proportions are capped end-to-end by rounded glass that conceals the light source, exemplifying the quiet brilliance of artisanal glass and metalwork.

#### FITTING FINISHES

Brass Mid Bronze (shown) Satin Nickel

#### INLAY

Brass Mesh Silver Mesh Rose Gold Mesh Latte Leather

Navy Leather (shown)