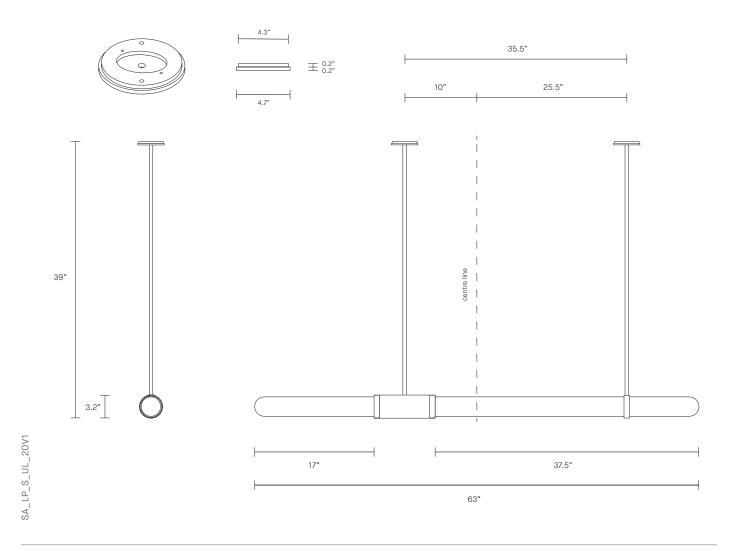

#### CUSTOMISATION

Variations to rod length can be specified at time of order placement