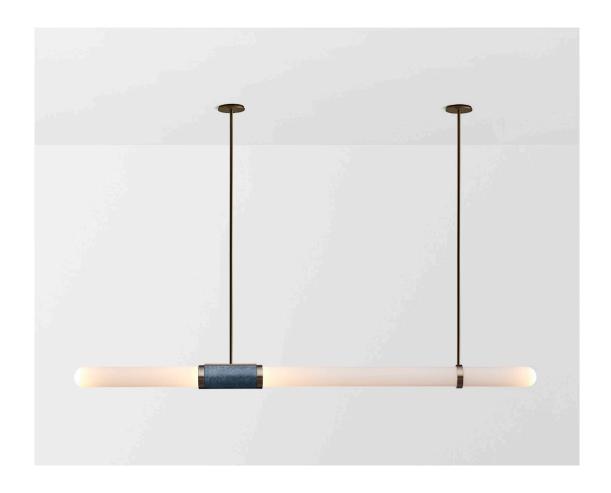

# ABOUT SCANDAL

Scandal is a collection of Pendants and Wall Sconces that casts a slim and finely considered silhouette.

Notable for its barrel-like cuff and inlaid with exquisite Brass, Silver, Rose Gold Mesh or Latte or Navy Leather, Scandal's elongated proportions are capped end-to-end by rounded glass that conceals the light source, exemplifying the quiet brilliance of artisanal glass and metalwork.

#### FITTING FINISHES

Brass Mid Bronze

(shown)

# Satin Nickel

INLAY Brass Mesh Silver Mesh Rose Gold Mesh Latte Leather

Navy Leather

(shown)

## SHADE COLOURS Snow

(shown)