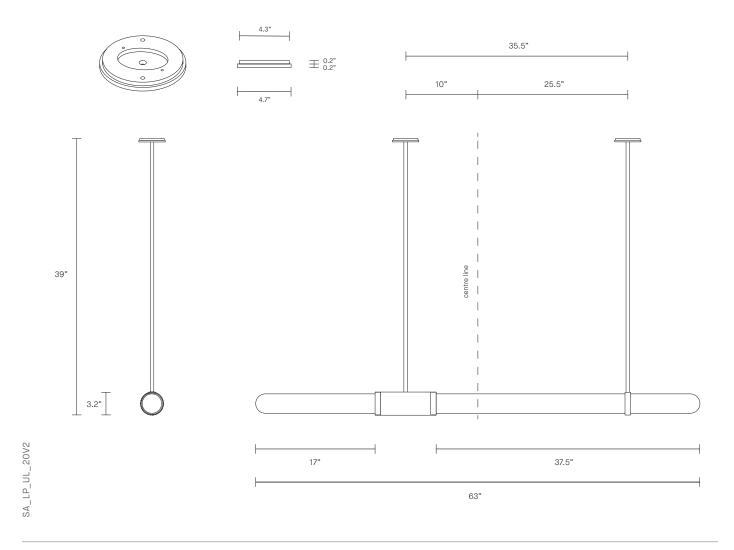

#### CUSTOMISATION

Variations to rod length can be specified at time of order placement

#### INSTALLATION

Supplied with external driver (Hatch RL12-15m-LED transformer)
Supplied with mounting plate to fit 4.0/3.5 Jbox

WEIGHT 15.5 lb