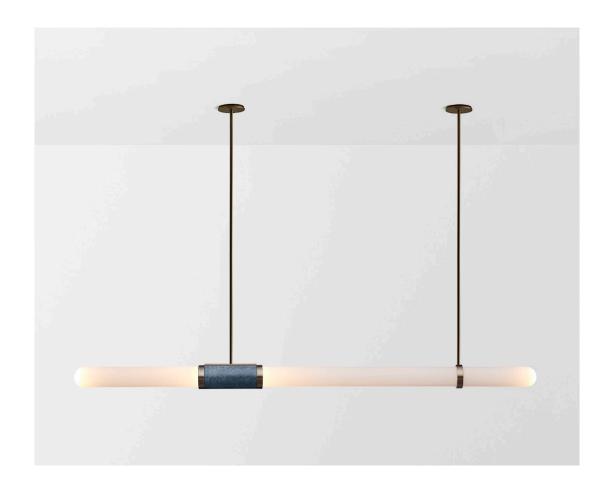

#### ABOUT SCANDAL

Scandal is a collection of Pendants and Wall Sconces that casts a slim and finely considered silhouette.

Notable for its barrel-like cuff and inlaid with exquisite Brass, Silver, Rose Gold Mesh or Latte or Navy Leather, Scandal's elongated proportions are capped end-to-end by rounded glass that conceals the light source, exemplifying the quiet brilliance of artisanal glass and metalwork.

#### FITTING FINISHES

Brass Mid Bronze

(shown)

Satin Nickel

## INLAY

Brass Mesh Silver Mesh Rose Gold Mesh

Latte Leather

Navy Leather (shown)

# SHADE COLOURS

Snow (shown)