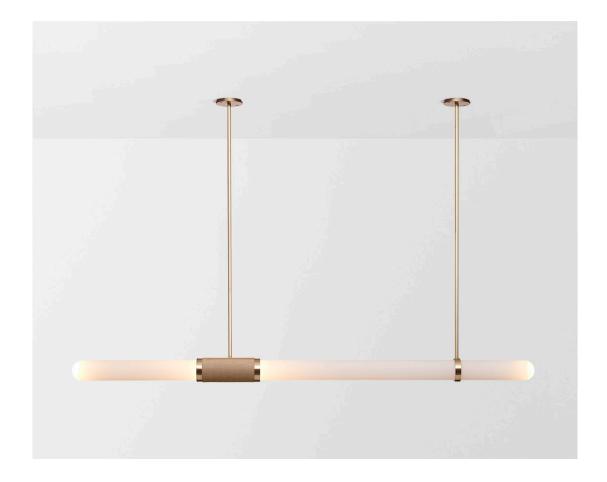

#### ABOUT SCANDAL

Scandal is a collection of Pendants and Wall Sconces that casts a slim and finely considered silhouette.

Notable for its barrel-like cuff and inlaid with exquisite Brass, Silver, Rose Gold Mesh or Latte or Navy Leather, Scandal's elongated proportions are capped end-to-end by rounded glass that conceals the light source, exemplifying the quiet brilliance of artisanal glass and metalwork.

#### FITTING FINISHES

Brass (shown) Mid Bronze Satin Nickel

# INLAY

Brass Mesh (shown)
Silver Mesh
Rose Gold Mesh
Latte Leather
Navy Leather

#### SHADE COLOURS

White Frost (shown)