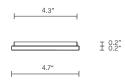

#### CUSTOMISATION

Variations to rod length can be specified at time of order placement

### WEIGHT

15.5lb