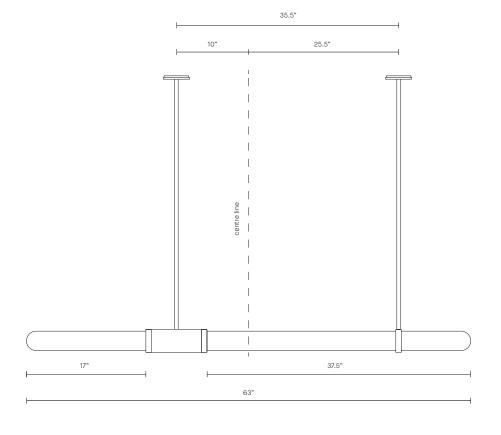

#### CUSTOMISATION

Variations to rod length can be specified at time of order placement