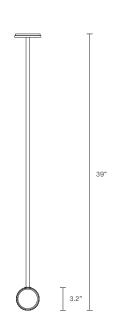

#### CUSTOMISATION

Variations to rod length can be specified at time of order placement