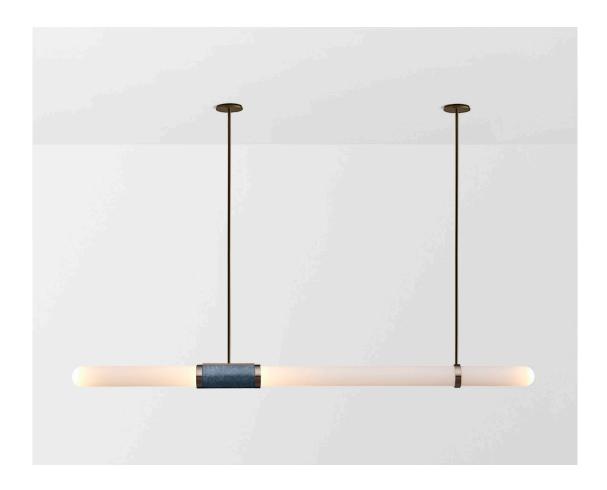

#### ABOUT SCANDAL

Scandal is a collection of Pendants and Wall Sconces that casts a slim and finely considered silhouette.

Notable for its barrel-like cuff and inlaid with exquisite Brass, Silver, Rose Gold Mesh or Latte or Navy Leather, Scandal's elongated proportions are capped end-to-end by rounded glass that conceals the light source, exemplifying the quiet brilliance of artisanal glass and metalwork.

### LIGHT SOURCE

2 x 12V 7W LED MR16 GU5.3 2700K warm white 1000 total lumen output Dimmable (Luxtron/Diva/CL) Globes included

#### CUSTOMISATION

Variations to rod length can be specified at time of order placement

## INLAY

Brass Mesh Silver Mesh Rose Gold Mesh Latte Leather

Navy Leather (shown)

(shown)

#### SHADE COLOURS

White Frost (shown)