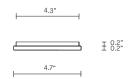

#### CUSTOMISATION

Variations to rod length can be specified at time of order placement

# WEIGHT

15.5lb