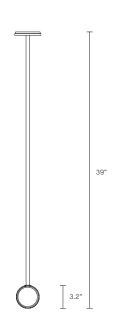

#### CUSTOMISATION

Variations to rod length can be specified at time of order placement