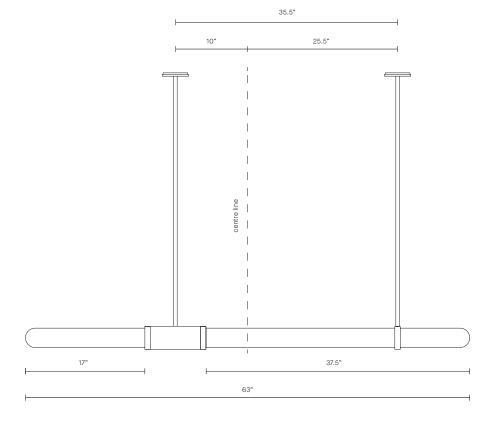

#### CUSTOMISATION

Variations to rod length can be specified at time of order placement