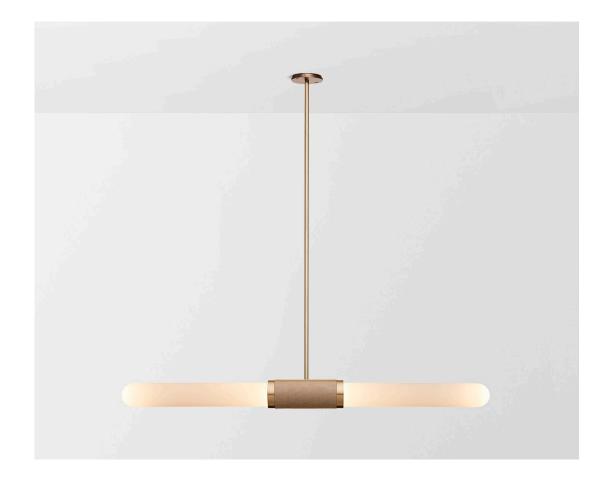

#### ABOUT SCANDAL

Scandal is a collection of Pendants and Wall Sconces that casts a slim and finely considered silhouette.

Notable for its barrel-like cuff and inlaid with exquisite Brass, Silver, Rose Gold Mesh or Latte or Navy Leather, Scandal's elongated proportions are capped end-to-end by rounded glass that conceals the light source, exemplifying the quiet brilliance of artisanal glass and metalwork.

#### FITTING FINISHES

Brass (shown) Mid Bronze Satin Nickel

#### INLAY

Brass Mesh (shown) Silver Mesh Rose Gold Mesh Latte Leather