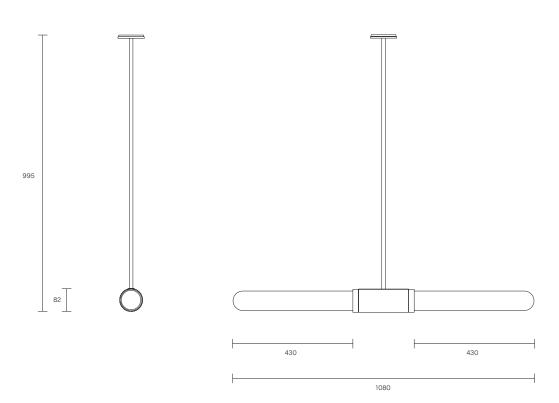

#### CUSTOMISATION

Standard drop length up to 1200mm. Additional charge will apply for longer drop lengths, price upon request. Variations to rod length can be specified at time of order placement