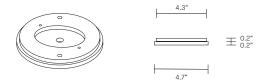

#### INSTALLATION

Supplied with external driver (Hatch RL12-15m-LED transformer)
Supplied with mounting plate to fit 4.0/3.5 Jbox

WEIGHT 13.3 lb