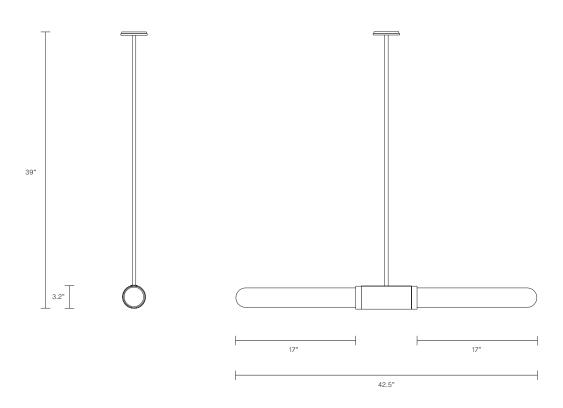

#### CUSTOMISATION

Variations to rod length can be specified at time of order placement

#### INSTALLATION

Supplied with external driver (Hatch RL12-15m-LED transformer)
Supplied with mounting plate to fit 4.0/3.5 Jbox

WEIGHT 13.3 lb