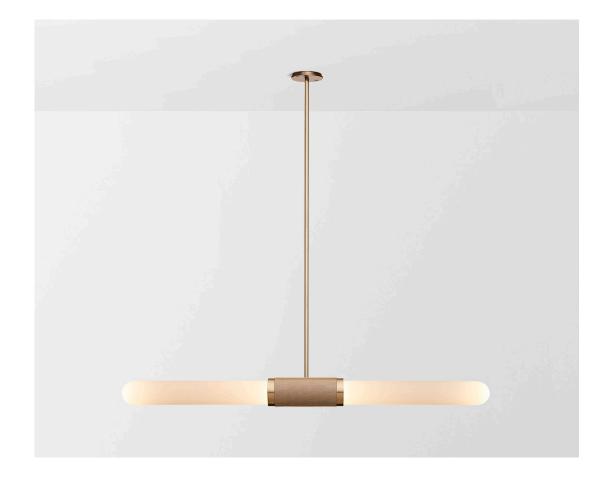

#### ABOUT SCANDAL

Scandal is a collection of Pendants and Wall Sconces that casts a slim and finely considered silhouette.

Notable for its barrel-like cuff and inlaid with exquisite Brass, Silver, Rose Gold Mesh or Latte or Navy Leather, Scandal's elongated proportions are capped end-to-end by rounded glass that conceals the light source, exemplifying the quiet brilliance of artisanal glass and metalwork.

#### FITTING FINISHES

Brass (shown) Mid Bronze Satin Nickel

## INLAY

Brass Mesh (shown) Silver Mesh Rose Gold Mesh Latte Leather