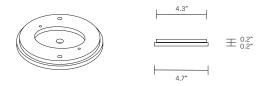

#### INSTALLATION

Supplied with external driver (Hatch RL12-15m-LED transformer)
Supplied with mounting plate to fit 4.0/3.5 Jbox

WEIGHT 13.3 lb