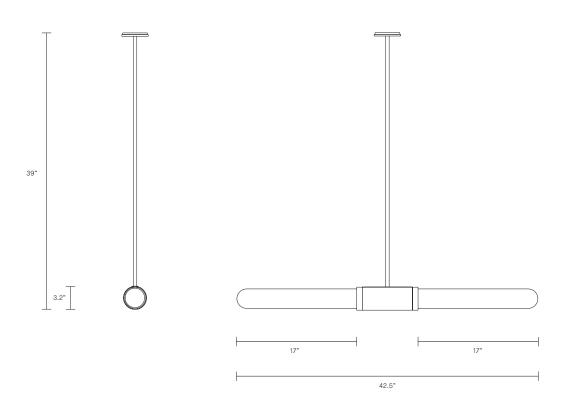

#### CUSTOMISATION

Variations to rod length can be specified at time of order placement

#### INSTALLATION

Supplied with external driver (Hatch RL12-15m-LED transformer)
Supplied with mounting plate to fit 4.0/3.5 Jbox

WEIGHT 13.3 lb