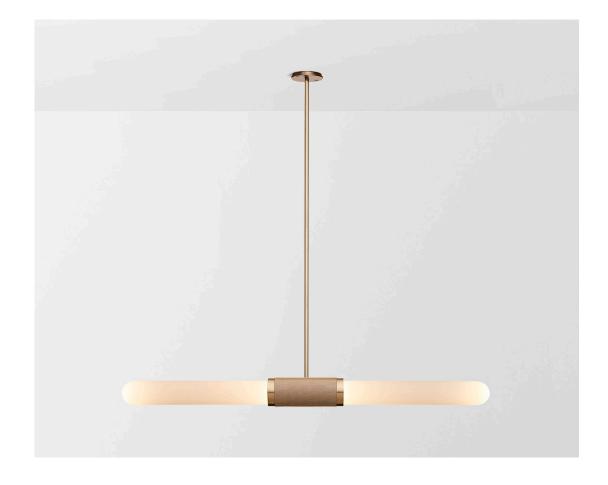

#### ABOUT SCANDAL

Scandal is a collection of Pendants and Wall Sconces that casts a slim and finely considered silhouette.

Notable for its barrel-like cuff and inlaid with exquisite Brass, Silver, Rose Gold Mesh or Latte or Navy Leather, Scandal's elongated proportions are capped end-to-end by rounded glass that conceals the light source, exemplifying the quiet brilliance of artisanal glass and metalwork.

#### FITTING FINISHES

Brass (shown) Mid Bronze Satin Nickel

#### INLAY

Brass Mesh (shown) Silver Mesh Rose Gold Mesh Latte Leather