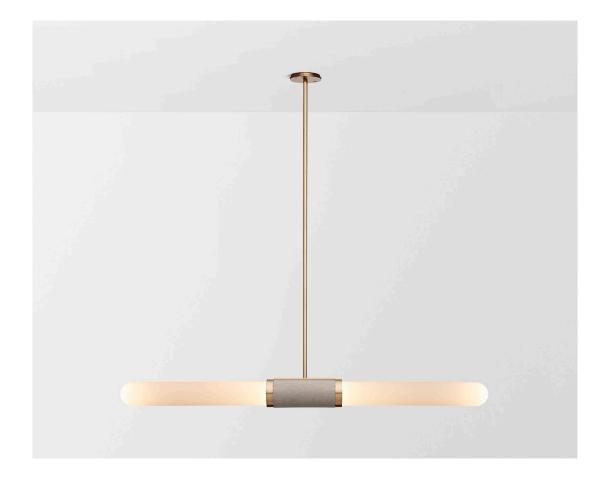

## ABOUT SCANDAL

Scandal is a collection of Pendants and Wall Sconces that casts a slim and finely considered silhouette.

Notable for its barrel-like cuff and inlaid with exquisite Brass, Silver, Rose Gold Mesh or Latte or Navy Leather, Scandal's elongated proportions are capped end-to-end by rounded glass that conceals the light source, exemplifying the quiet brilliance of artisanal glass and metalwork.