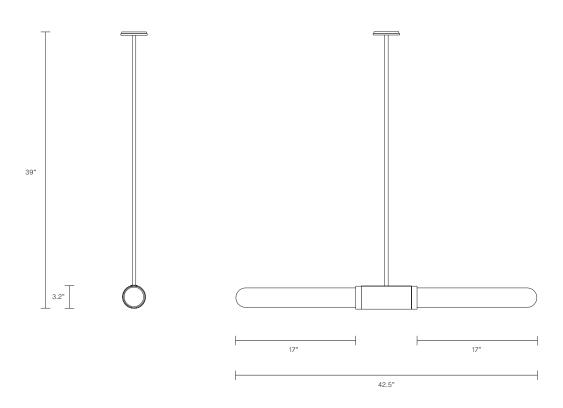

### CUSTOMISATION

Variations to rod length can be specified at time of order placement

### INSTALLATION

Supplied with external driver (Hatch RL12-15m-LED transformer)
Supplied with mounting plate to fit 4.0/3.5 Jbox

WEIGHT 13.3 lb