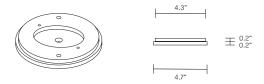

### INSTALLATION

Supplied with external driver (Hatch RL12-15m-LED transformer)
Supplied with mounting plate to fit 4.0/3.5 Jbox

WEIGHT 13.3 lb