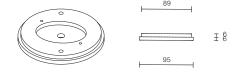

AUSTRALIA / INTERNATIONAL





#### ABOUT SCANDAL

Scandal is a collection of Pendants and Wall Sconces that casts a slim and finely considered silhouette.

Notable for its barrel-like cuff and inlaid with exquisite Brass, Silver, Rose Gold Mesh or Latte or Navy Leather, Scandal's elongated proportions are capped end-to-end by rounded glass that conceals the light source, exemplifying the quiet brilliance of artisanal glass and metalwork.

#### LEAD TIME

6 - 8 weeks

### LIGHT SOURCE

2 x 12V 7W LED MR16 GU5.3 2700K warm white 1000 total lumen output Dimmable Globes included

#### CUSTOMISATION

Variations to rod length can be specified at time of order placement

#### INSTALLATION

Supplied with external driver

#### weight 6kg

## FITTING FINISHES

Brass (shown) Mid Bronze Satin Nickel

#### INLAY

Brass Mesh (sh