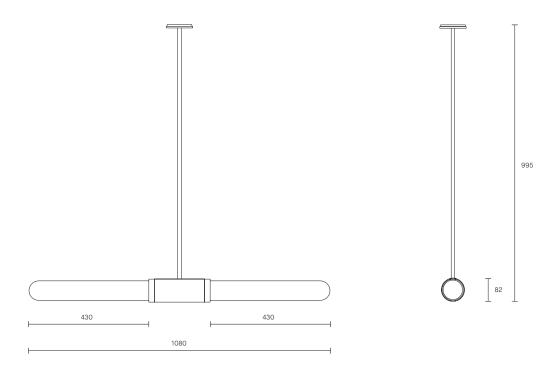

#### CUSTOMISATION

Variations to rod length can be specified at time of order placement