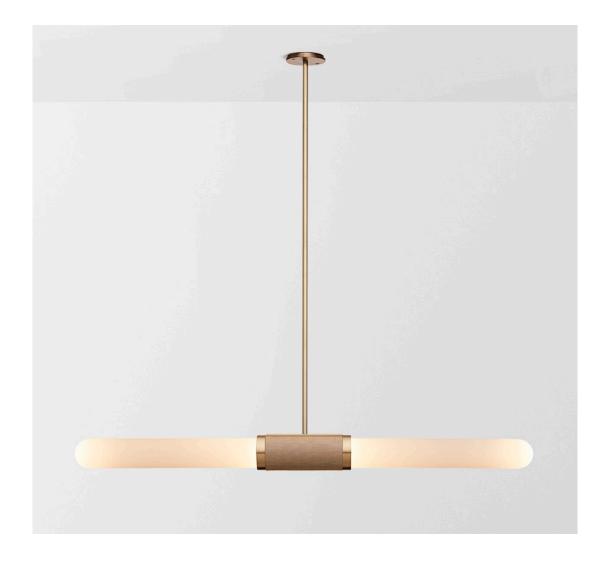

#### ABOUT SCANDAL

Scandal is a collection of Pendants and Wall Sconces that casts a slim and finely considered silhouette.

Notable for its barrel-like cuff and inlaid with exquisite Brass, Silver, Rose Gold Mesh or Latte or Navy Leather, Scandal's elongated proportions are capped end-to-end by rounded glass that conceals the light source, exemplifying the quiet brilliance of artisanal glass and metalwork.

## FITTING FINISHES

Brass (shown) Mid Bronze Satin Nickel

#### INLAY

Brass Mesh (shown) Silver Mesh Rose Gold Mesh Latte Leather