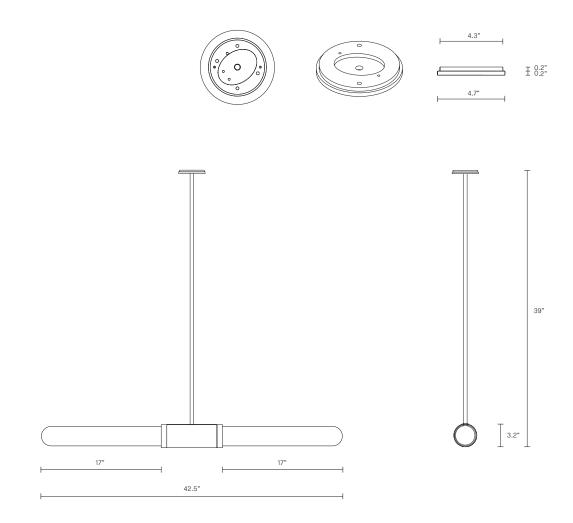

#### CUSTOMISATION

Variations to rod length can be specified at time of order placement