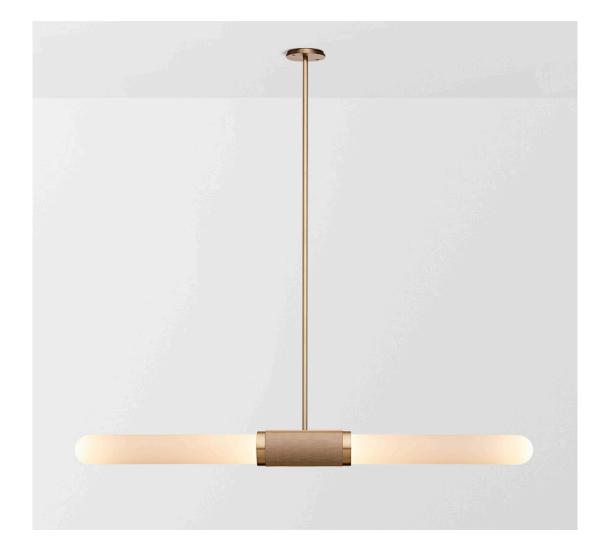

#### ABOUT SCANDAL

Scandal is a collection of Pendants and Wall Sconces that casts a slim and finely considered silhouette.

Notable for its barrel-like cuff and inlaid with exquisite Brass, Silver, Rose Gold Mesh or Latte or Navy Leather, Scandal's elongated proportions are capped end-to-end by rounded glass that conceals the light source, exemplifying the quiet brilliance of artisanal glass and metalwork.