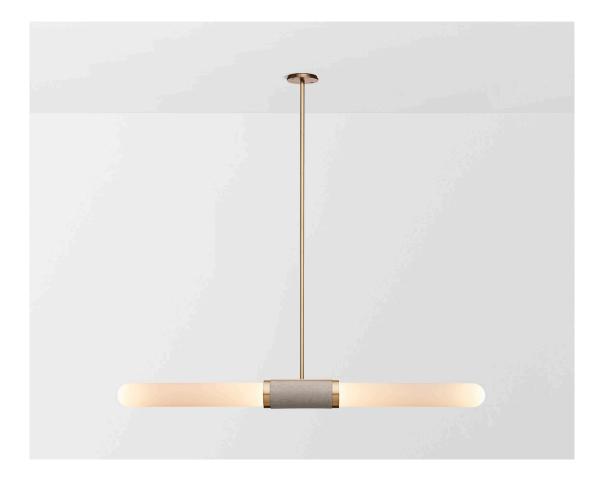

## ABOUT SCANDAL

Scandal is a collection of Pendants and Wall Sconces that casts a slim and finely considered silhouette.

Notable for its barrel-like cuff and inlaid with exquisite Brass, Silver, Rose Gold Mesh or Latte or Navy Leather, Scandal's elongated proportions are capped end-to-end by rounded glass that conceals the light source, exemplifying the quiet brilliance of artisanal glass and metalwork.

### INLAY

Brass Mesh Silver Mesh Rose Gold Mesh Latte Leather Navy Leather

(shown)

(shown)

SHADE COLOURS White Frost (shown)