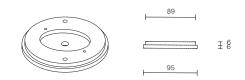

PENDANT SHORT

AUSTRALIA / INTERNATIONAL



ARTICOLO

PENDANT SHORT

## SPECIFICATION SHEET

AUSTRALIA / INTERNATIONAL





## ABOUT SCANDAL

Scandal is a collection of Pendants and Wall Sconces that casts a slim and finely considered silhouette.

Notable for its barrel-like cuff and inlaid with exquisite Brass, Silver, Rose Gold Mesh or Latte or Navy Leather, Scandal's elongated proportions are capped end-to-end by rounded glass that conceals the light source, exemplifying the quiet brilliance of artisanal glass and metalwork.

#### LEAD TIME 6 - 8 weeks

### LIGHT SOURCE

2 x 12V 7W LED MR16 GU5.3 2700K warm white 1000 total lumen output Dimmable Globes included

## CUSTOMISATION

Variations to rod length can be specified at time of order placement

## INSTALLATION

Supplied with external driver WEIGHT

6kg

### FITTING FINISHES

Brass Mid Bronze Satin Nickel

### INLAY

Brass Mesh Silver Mesh Rose Gold M