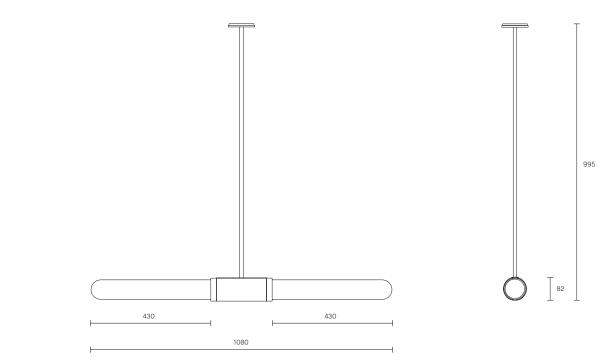

## CUSTOMISATION

Variations to rod length can be specified at time of order placement

## INSTALLATION

Supplied with external driver WEIGHT

6kg