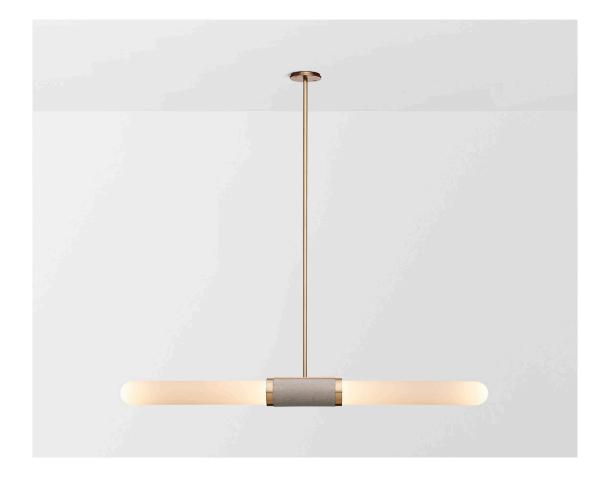

## ABOUT SCANDAL

Scandal is a collection of Pendants and Wall Sconces that casts a slim and finely considered silhouette.

Notable for its barrel-like cuff and inlaid with exquisite Brass, Silver, Rose Gold Mesh or Latte or Navy Leather, Scandal's elongated proportions are capped end-to-end by rounded glass that conceals the light source, exemplifying the quiet brilliance of artisanal glass and metalwork.