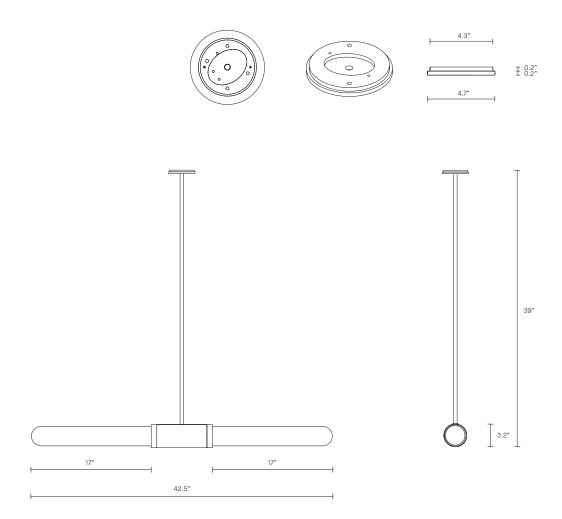

### CUSTOMISATION

Variations to rod length can be specified at time of order placement

### INSTALLATION

Supplied with external driver (Hatch RS12-15M-LED 2.25x1.25x0.75)
Supplied with mounting plate to fit 4.0/3.5 Jbox

## WEIGHT

13.3lb