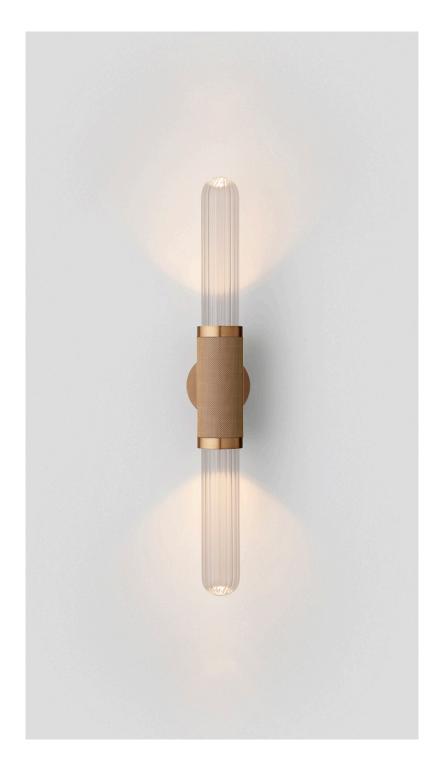

## ABOUT SCANDAL

Scandal is a collection of Pendants and Wall Sconces that casts a slim and finely considered silhouette.

Notable for its barrel-like cuff and inlaid with exquisite Brass, Silver, Rose Gold Mesh or Latte or Navy Leather, Scandal's elongated proportions are capped end-to-end by rounded glass that conceals the light source, exemplifying the quiet brilliance of artisanal glass and metalwork.

# SHADE COLOURS

Snow

Clear Fluted (shown)

CERTIFICATION US/ETL/CA

WARRANTY 3 years