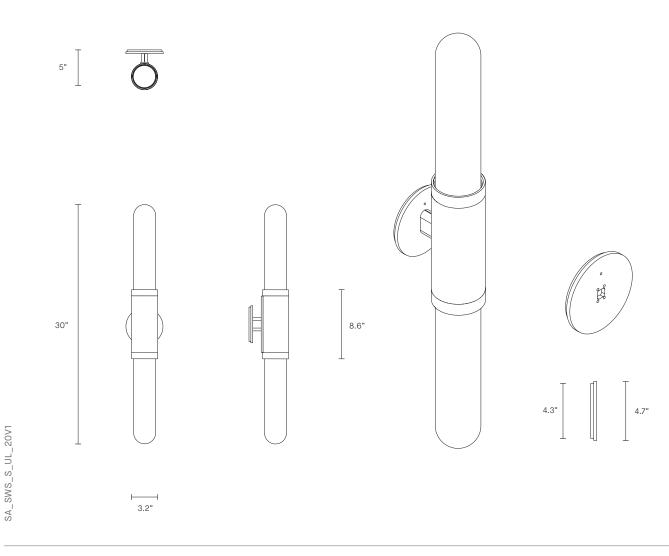

# SCANDAL COLLECTION

SHORT WALL SCONCE

UL SPECIFICATION SHEET

NORTH AMERICA

ARTICOLO

SHORT WALL SCONCE

# INSTALLATION

Supplied with external driver (Hatch RL12-15m-LED transformer) Supplied with mounting plate to fit 4.0/3.5 Jbox

<mark>wеig</mark>нт 10 lb