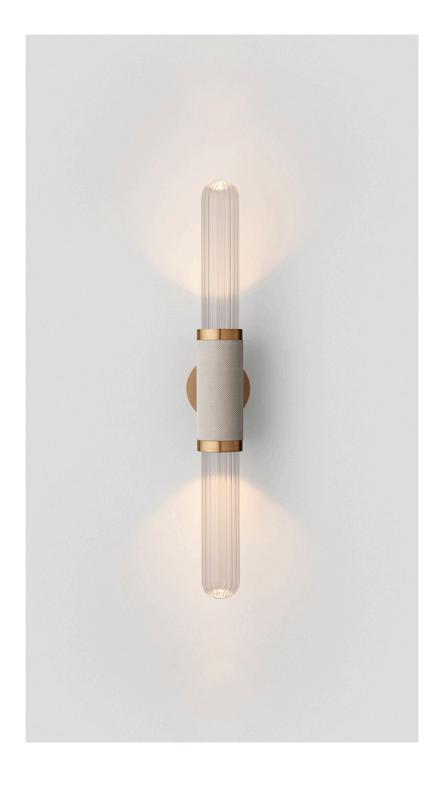

SHORT WALL SCONCE

NORTH AMERICA

#### ABOUT SCANDAL

Scandal is a collection of Pendants and Wall Sconces that casts a slim and finely considered silhouette.

Notable for its barrel-like cuff and inlaid with exquisite Brass, Silver, Rose Gold Mesh or Latte or Navy Leather, Scandal's elongated proportions are capped end-to-end by rounded glass that conceals the light source, exemplifying the quiet brilliance of artisanal glass and metalwork.

#### FITTING FINISHES

Brass (shown) Mid Bronze Satin Nickel

#### INLAY

Brass Mesh Silver Mesh (shown) Rose Gold Mesh Latte Leather Navy Leather

#### SHADE COLOURS

Snow Clear Fluted

ear Fluted (shown)