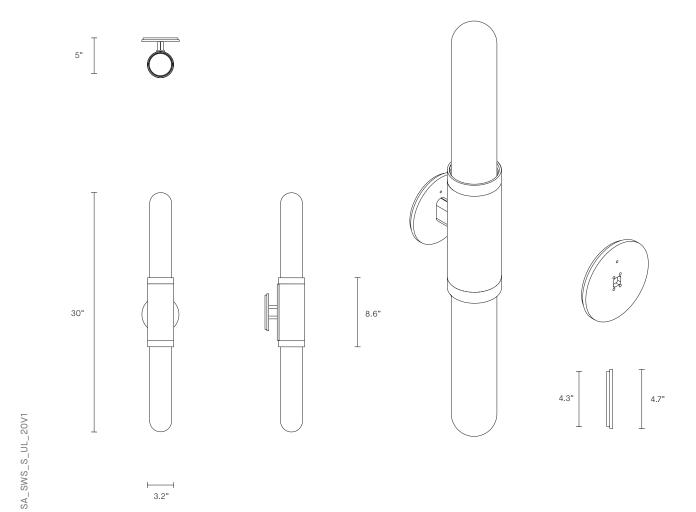

SHORT WALL SCONCE

NORTH AMERICA

#### INSTALLATION

Supplied with external driver (Hatch RL12-15m-LED transformer)
Supplied with mounting plate to fit 4.0/3.5 Jbox

WEIGHT 10 lb