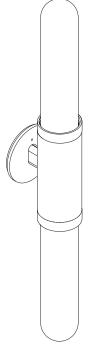

WALL SCONCE SHORT

NORTH AMERICA

ABOUT SCANDAL

Scandal is a collection of Pendants and Wall Sconces that casts a slim and finely considered silhouette.

Notable for its barrel-like cuff and inlaid with exquisite Brass, Silver, Rose Gold Mesh or Latte or Navy Leather, Scandal's elongated proportions are capped end-to-end by rounded glass that conceals the light source, exemplifying the quiet brilliance of artisanal glass and metalwork.

# FITTING FINISHES

Brass (shown) Mid Bronze Satin Nickel

#### INLAY

Brass Mesh (shown)
Silver Mesh
Rose Gold Mesh
Latte Leather
Navy Leather

#### SHADE COLOURS

White Frost Clear Fluted (shown)