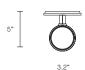

# INSTALLATION

Supplied with external driver (Hatch RS12-15M-LED 2.25x1.25x0.75)
Supplied with mounting plate to fit 4.0/3.5 Jbox