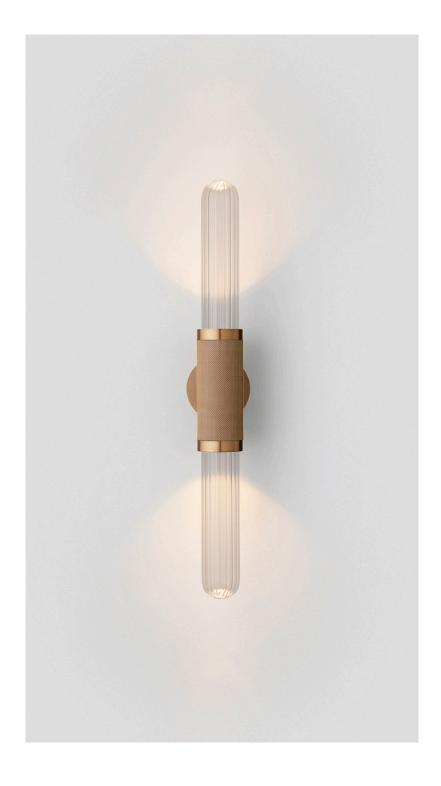

WALL SCONCE SHORT

NORTH AMERICA

ABOUT SCANDAL

Scandal is a collection of Pendants and Wall Sconces that casts a slim and finely considered silhouette.

Notable for its barrel-like cuff and inlaid with exquisite Brass, Silver, Rose Gold Mesh or Latte or Navy Leather, Scandal's elongated proportions are capped end-to-end by rounded glass that conceals the light source, exemplifying the quiet brilliance of artisanal glass and metalwork.

# FITTING FINISHES

Brass (shown) Mid Bronze Satin Nickel

#### INLAY

Brass Mesh (shown)
Silver Mesh
Rose Gold Mesh
Latte Leather
Navy Leather

#### SHADE COLOURS

White Frost Clear Fluted (shown)