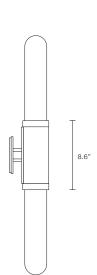

WALL SCONCE SHORT

NORTH AMERICA















ABOUT SCANDAL

Scandal is a collection of Pendants and Wall Sconces that casts a slim and finely considered silhouette.

Notable for its barrel-like cuff and inlaid with exquisite Brass, Silver, Rose Gold Mesh or Latte or Navy Leather, Scandal's elongated proportions are capped end-to-end by rounded glass that conceals the light source, exemplifying the quiet brilliance of artisanal glass and metalwork.

# LEAD TIME

8 - 10 weeks

# LIGHT SOURCE

2 x 12V 7W LED MR16 GU5.3 2700K warm white 1000 total lumen output Dimmable (Luxtron/Diva/CL) Globes included

# CUSTOMISATION

Variations to rod length can be specified at time of order placement

# INSTALLATION

Supplied with external driver (Hatch RS12-15M-LED 2.25x1.25x0.75)
Supplied with mounting plate to fit 4.0/3.5 Jbox

#### weig