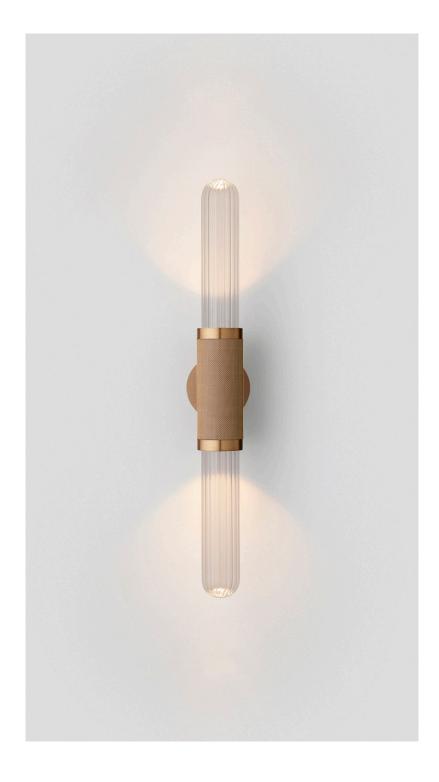

## ABOUT SCANDAL

SA\_WSS\_S\_AU\_19V2

Scandal is a collection of Pendants and Wall Sconces that casts a slim and finely considered silhouette.

Notable for its barrel-like cuff and inlaid with exquisite Brass, Silver, Rose Gold Mesh or Latte or Navy Leather, Scandal's elongated proportions are capped end-to-end by rounded glass that conceals the light source, exemplifying the quiet brilliance of artisanal glass and metalwork.

# SHADE COLOURS

White Frost Clear Fluted (shown)