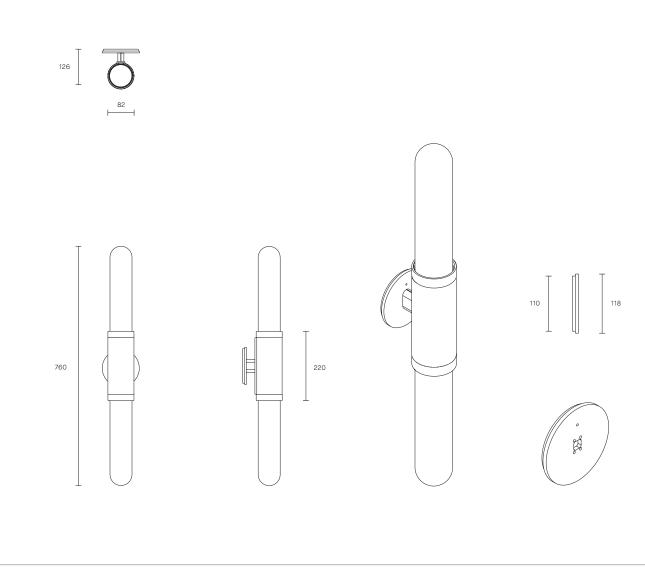

WALL SCONCE SHORT

SPECIFICATION SHEET

AUSTRALIA / INTERNATIONAL

ARTICOLO

WALL SCONCE SHORT

## ABOUT SCANDAL

SA\_WSS\_S\_AU\_19V2

Scandal is a collection of Pendants and Wall Sconces that casts a slim and finely considered silhouette.

Notable for its barrel-like cuff and inlaid with exquisite Brass, Silver, Rose Gold Mesh or Latte or Navy Leather, Scandal's elongated proportions are capped end-to-end by rounded glass that conceals the light source, exemplifying the quiet brilliance of artisanal glass and metalwork.

# LIGHT SOURCE

2 x 12V 7W LED MR16 GU5.3 2700K warm white 1000 total lumen output Dimmable Globes included

#### INSTALLATION Supplied with external driver

<mark>wеig</mark>нт 5kg