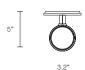

#### INSTALLATION

Supplied with external driver (Hatch RS12-15M-LED 2.25x1.25x0.75)
Supplied with mounting plate to fit 4.0/3.5 Jbox

weight 10lb