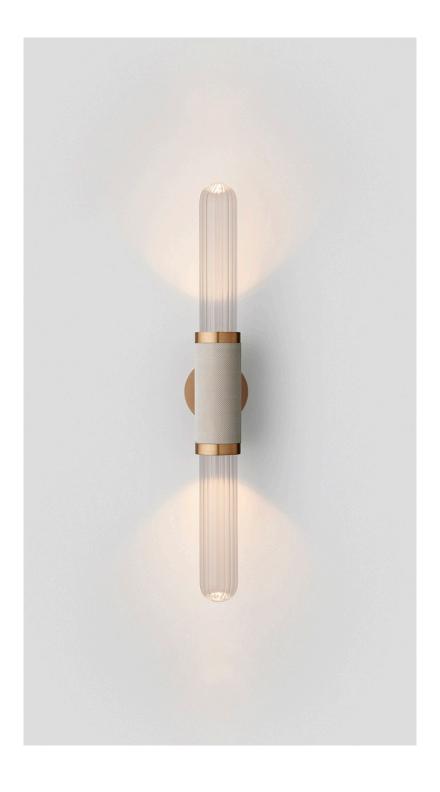

WALL SCONCE SHORT

NORTH AMERICA

#### ABOUT SCANDAL

Scandal is a collection of Pendants and Wall Sconces that casts a slim and finely considered silhouette.

Notable for its barrel-like cuff and inlaid with exquisite Brass, Silver, Rose Gold Mesh or Latte or Navy Leather, Scandal's elongated proportions are capped end-to-end by rounded glass that conceals the light source, exemplifying the quiet brilliance of artisanal glass and metalwork.