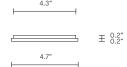

#### INSTALLATION

Supplied with external driver (Hatch RS12-15M-LED 2.25x1.25x0.75)
Supplied with mounting plate to fit 4.0/3.5 Jbox

weight 10lb