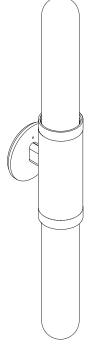

WALL SCONCE SHORT

NORTH AMERICA

#### ABOUT SCANDAL

Scandal is a collection of Pendants and Wall Sconces that casts a slim and finely considered silhouette.

Notable for its barrel-like cuff and inlaid with exquisite Brass, Silver, Rose Gold Mesh or Latte or Navy Leather, Scandal's elongated proportions are capped end-to-end by rounded glass that conceals the light source, exemplifying the quiet brilliance of artisanal glass and metalwork.

#### CUSTOMISATION

Variations to rod length can be specified at time of order placement

#### FITTING FINISHES

Brass (shown) Mid Bronze Satin Nickel

# INLAY

Brass Mesh
Silver Mesh (shown)
Rose Gold Mesh
Latte Leather
Navy Leather

#### SHADE COLOURS

White Frost Clear Fluted (shown)