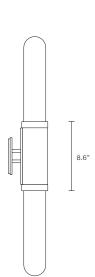

#### INSTALLATION

Supplied with external driver (Hatch RS12-15M-LED 2.25x1.25x0.75)
Supplied with mounting plate to fit 4.0/3.5 Jbox

weight 10lb