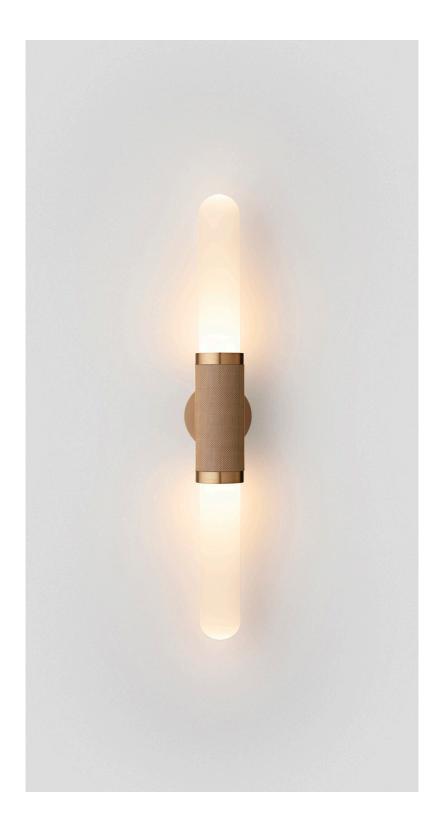

#### ABOUT SCANDAL

Scandal is a collection of Pendants and Wall Sconces that casts a slim and finely considered silhouette.

Notable for its barrel-like cuff and inlaid with exquisite Brass, Silver, Rose Gold Mesh or Latte or Navy Leather, Scandal's elongated proportions are capped end-to-end by rounded glass that conceals the light source, exemplifying the quiet brilliance of artisanal glass and metalwork.

# LIGHT SOURCE

2 x 12V 7W LED MR16 GU5.3 2700K warm white 1000 total lumen output Dimmable (Luxtron/Diva/CL) Globes included

### INLAY

Brass Mesh Silver Mesh Rose Gold Mesh Latte Leather Navy Leather

White Frost

Clear Fluted

SHADE COLOURS (shown)

(shown)

(shown)