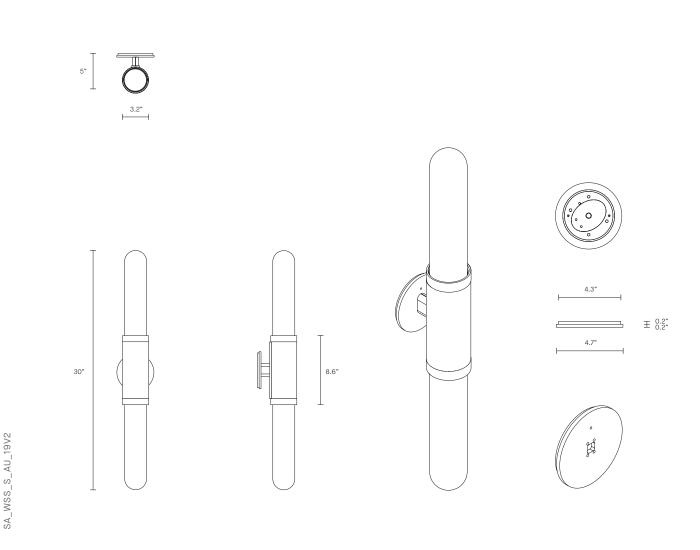

# LIGHT SOURCE

2 x 12V 7W LED MR16 GU5.3 2700K warm white 1000 total lumen output Dimmable (Luxtron/Diva/CL) Globes included

### CUSTOMISATION Variations to rod length can be specified at time of order placement

#### INSTALLATION

Supplied with external driver (Hatch RS12-15M-LED 2.25x1.25x0.75) Supplied with mounting plate to fit 4.0/3.5 Jbox

WEIGHT 10lb